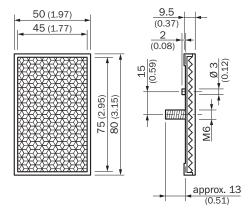

## Dimensional drawing (Dimensions in mm (inch))

## Technical specifications

| Accessory group               | Reflectors                                               |
|-------------------------------|----------------------------------------------------------|
| Accessory family              | Angular                                                  |
| Description                   | Rectangular, with M6x14 threaded bolt and locking device |
| Mounting system type          | Screw-on, mounting pin M6x13 mm                          |
| Ambient operating temperature | -20 °C +65 °C                                            |
| Dimensions                    | 50 mm x 80 mm                                            |
| Reflective area               | 45 mm x 75 mm                                            |
| Material                      | PMMA/ABS                                                 |