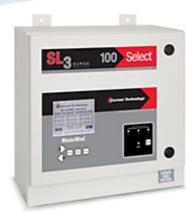

Surge Protection Device. 125kA, 480 Volts, 3Y Configuration - 3-Phase, Grounded, WYE. MD Enclosure - Metal with Disconnect. Cable Entry T - Top Feed. M6 Monitoring - Advanced Monitoring, Graphics Display, Modbus TCP, Ethernet. Filter.

| North American Specifications (UNSPSC) |                                                  |  |
|----------------------------------------|--------------------------------------------------|--|
| UNSPSC                                 | 39121643 Surge protector panel                   |  |
| IGCC                                   | 4998 Surge protector panel                       |  |
| Brand Name                             | ABB                                              |  |
| Sub Brand                              | Current Technology                               |  |
| Туре                                   | Surge Protection                                 |  |
| Special Features                       | Selenium-Enhanced Surge Protection. 20 Year      |  |
|                                        | Warranty.                                        |  |
| Application                            | Outdoor or Indoor                                |  |
| Standard                               | UL Listed 1449 4th Edition for Type 1 and Type 2 |  |
|                                        | SPD Applications.                                |  |
| Voltage Rating                         | 480V                                             |  |
| Length                                 | 32 in                                            |  |
| Width                                  | 22 in                                            |  |
| Depth                                  | 11.95 in                                         |  |
| Enclosure Type                         | NEMA 4/12 Standard (NEMA 4X Option)              |  |