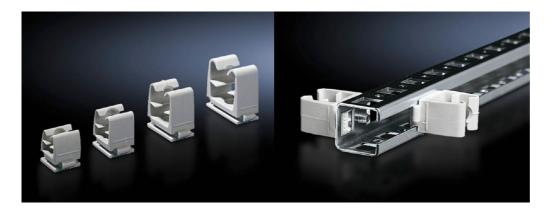

## Cable attachment – SZ 4319.090

created: 22.01.2017 build on www.rittal.com/us-en

| Product description    | n                                                                                                                                                                            |
|------------------------|------------------------------------------------------------------------------------------------------------------------------------------------------------------------------|
| Description:           | For professional, secure fastening of cables and conduits.                                                                                                                   |
| Material:              | Polyamide                                                                                                                                                                    |
| Note:                  | The baying ability allows several fastening attachments, even those of different sizes, can be assembled by using just two screws.                                           |
| Product features       |                                                                                                                                                                              |
| Installation options:  | For sliding into the punched rail 23 x 23 mm  May be screw-fastened onto the round punchings of the enclosures  May be screw-fastened onto punched rails or punched sections |
| Cable entry:           | For cable diameter: 6 mm - 9 mm                                                                                                                                              |
| Packaging unit:        | 50 pc(s).                                                                                                                                                                    |
| Weight/packaging unit: | 0.1 kg (0.2 lb.)                                                                                                                                                             |
| EAN:                   | 4028177098732                                                                                                                                                                |
| Customs tariff number: | 39269097                                                                                                                                                                     |
| ETIM 6.0:              | EC000322                                                                                                                                                                     |
| ETIM 5.0:              | EC000322                                                                                                                                                                     |