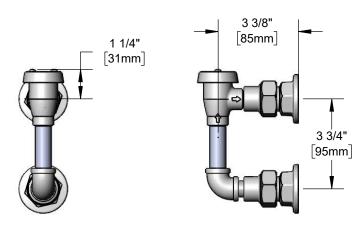

## **Architect/Engineering Specifications:**

Wall mount elevated atmospheric vacuum breaker with polished chrome plated brass body, 3/8" NPT female flanged inlet and outlet. Certified to ASME A112.18.1/CSA B125.1, NSF 61-Section 9, NSF 372 and ASSE 1001.

#### Features & Benefits:

- Wall mount elevated atmospheric vacuum breaker
- 3/8" NPT female flanged inlet and outlet
- Material: Polished chrome plated brass