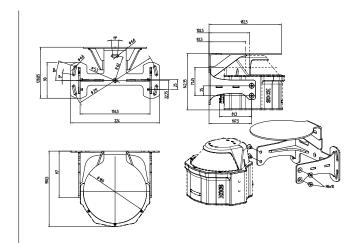

(W x H x L) | 224 mm x 129 mm x 183 mm              |
| Description            | MRS6000 bracket for impact protection |
| Weight                 | 1.3 kg                                |

## Classifications

| eCl@ss 5.0     | 27279202 |
|----------------|----------|
| eCl@ss 5.1.4   | 27279202 |
| eCl@ss 6.0     | 27279202 |
| eCl@ss 6.2     | 27279202 |
| eCl@ss 7.0     | 27279202 |
| eCl@ss 8.0     | 27279202 |
| eCl@ss 8.1     | 27279202 |
| eCl@ss 9.0     | 27273701 |
| eCl@ss 10.0    | 27273701 |
| eCl@ss 11.0    | 27273701 |
| eCl@ss 12.0    | 27273701 |
| ETIM 5.0       | EC002024 |
| ETIM 6.0       | EC002024 |
| ETIM 7.0       | EC002024 |
| ETIM 8.0       | EC002024 |
| UNSPSC 16.0901 | 32131023 |
|                |          |

## Dimensional drawing (Dimensions in mm (inch))



## SICK AT A GLANCE

SICK is one of the leading manufacturers of intelligent sensors and sensor solutions for industrial applications. A unique range of products and services creates the perfect basis for controlling processes securely and efficiently, protecting individuals from accidents and preventing damage to the environment.

We have extensive experience in a wide range of industries and understand their processes and requirements. With intelligent sensors, we can deliver exactly what our customers need. In application centers in Europe, Asia and North America, system solutions are tested and optimized in accordance with customer specifications. All this makes us a reliable supplier and development partner.

Comprehensive services complete our offering: SICK LifeTime Services provi