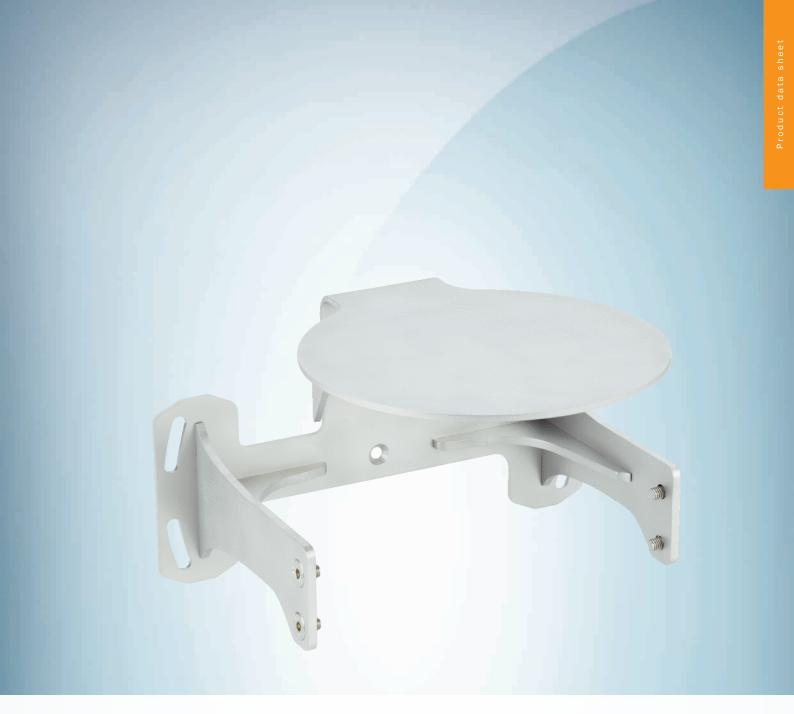

Mounting kit

## Technical specifications

| Accessory group        | Terminal and alignment brackets       |
|------------------------|---------------------------------------|
| Accessory family       | Alignment brackets                    |
| Suitable for           | MRS6000                               |
| Material               | Stainless steel                       |
| Items supplied         | Mounting hardware included            |
| Dimensions (W x H x L) | 224 mm x 129 mm x 183 mm              |
| Description            | MRS6000 bracket for impact protection |
| Weight                 | 1.3 kg                                |