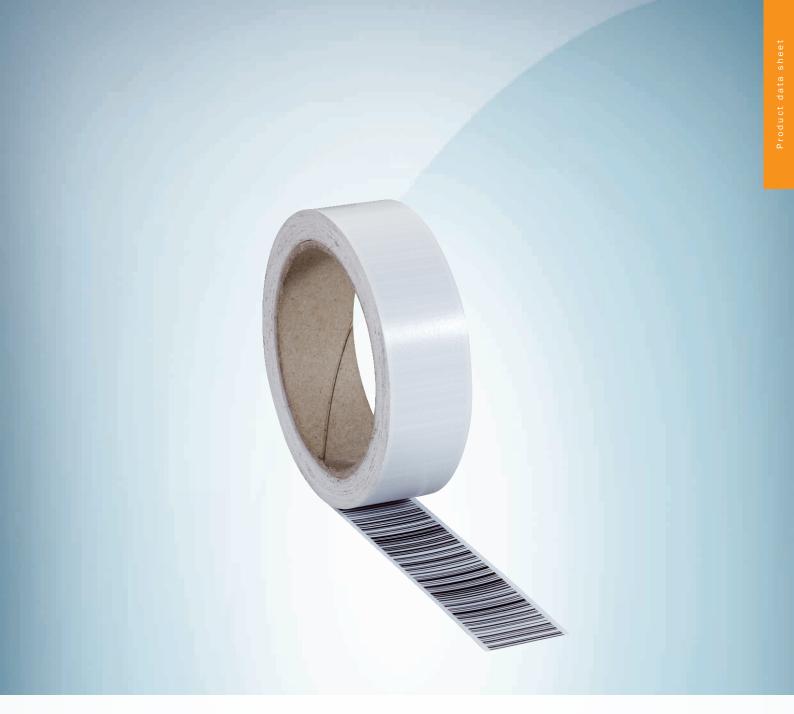

SmartPOS repair tape

## Technical specifications

| Accessory group  | Codes                      |
|------------------|----------------------------|
| Accessory family | Positioning codes          |
| Description      | Height: 30 mm, length: 5 m |