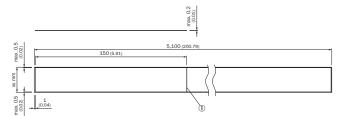

specifications

| Accessory group  | Codes                      |
|------------------|----------------------------|
| Accessory family | Positioning codes          |
| Description      | Height: 30 mm, length: 5 m |

#### Classifications

| eCl@ss 5.0     | 24280801 |
|----------------|----------|
| eCl@ss 5.1.4   | 24280801 |
| eCl@ss 6.0     | 24280801 |
| eCl@ss 6.2     | 24280801 |
| eCl@ss 7.0     | 24280801 |
| eCl@ss 8.0     | 24280801 |
| eCl@ss 8.1     | 24280801 |
| eCl@ss 9.0     | 24280801 |
| eCl@ss 10.0    | 24281501 |
| eCl@ss 11.0    | 24281501 |
| eCl@ss 12.0    | 24281501 |
| ETIM 5.0       | EC000608 |
| ETIM 6.0       | EC000608 |
| ETIM 7.0       | EC000608 |
| ETIM 8.0       | EC000608 |
| UNSPSC 16.0901 | 41122702 |

# Dimensional drawing (Dimensions in mm (inch))



① Cut at 150 mm

# SICK AT A GLANCE

SICK is one of the leading manufacturers of intelligent sensors and sensor solutions for industrial applications. A unique range of products and services creates the perfect basis for controlling processes securely and efficiently, protecting individuals from accidents and preventing damage to the environment.

We have extensive experience in a wide range of industries and understand their processes and requirements. With intelligent sensors, we can deliver exactly what our customers need. In application centers in Europe, Asia and North America, system solutions are tested and optimized in accordance with customer specifications. All this makes us a reliable supplier and development partner.

Comprehensive services complete our offering: SICK LifeTim