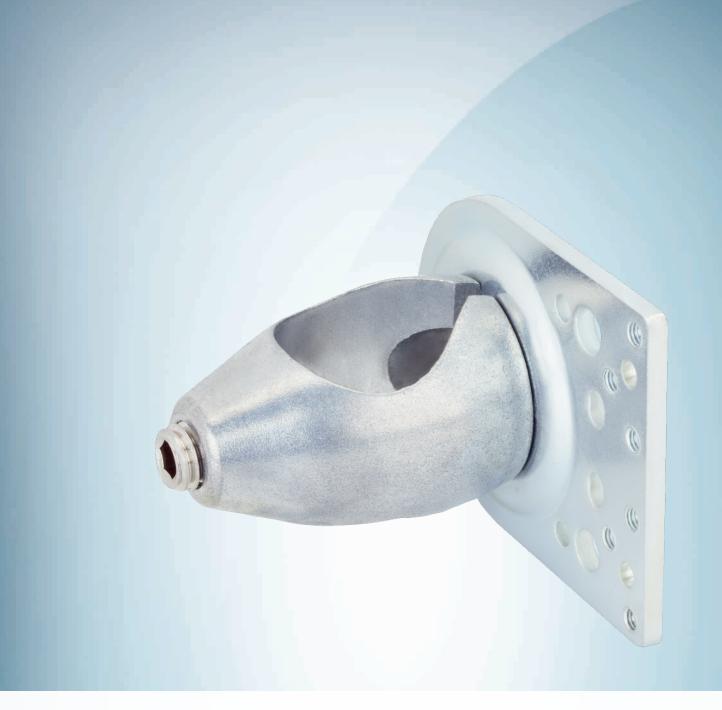

#### Detailed technical data

Technical specifications

| Accessory group | Universal bar clamp systems                                 |
|-----------------|-------------------------------------------------------------|
| Material        | Zinc plated steel (sheet), Zinc die cast (clamping bracket) |
| Items supplied  | Universal clamp (2022726), mounting hardware                |
| Description     | Plate N08 for universal clamp bracket                       |
| Classifications |                                                             |
| eCl@ss 5.0      | 27279202                                                    |
| eCl@ss 5.1.4    | 27279202                                                    |
| eCl@ss 6.0      | 27279202                                                    |
| eCl@ss 6.2      | 27279202                                                    |
| eCl@ss 7.0      | 27279202                                                    |
| eCl@ss 8.0      | 27279202                                                    |
| eCl@ss 8.1      | 27279202                                                    |
| eCl@ss 9.0      | 27273701                                                    |
| eCl@ss 10.0     | 27273701                                                    |
| eCl@ss 11.0     | 27273701                                                    |
| eCl@ss 12.0     | 27273701                                                    |
| ETIM 5.0        | EC002024                                                    |
| ETIM 6.0        | EC002024                                                    |
| ETIM 7.0        | EC002024                                                    |
| ETIM 8.0        | EC002024                                                    |
| UNSPSC 16.0901  | 32131023                                                    |