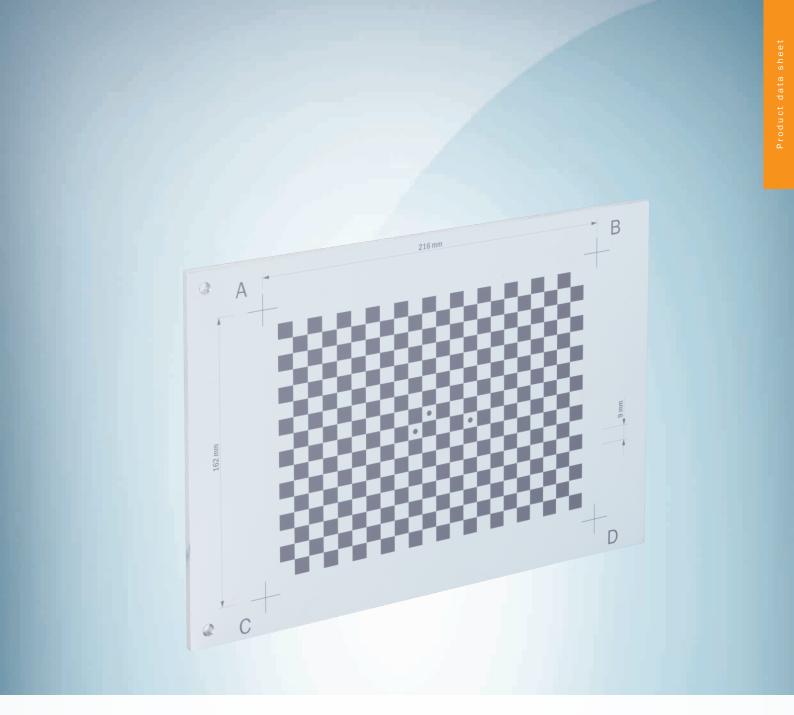

#### Technical specifications

| Accessory group | Calibration tools                                                         |
|-----------------|---------------------------------------------------------------------------|
| Description     | Target object for aligning a PLR coordinate system, gray, 216 mm x 162 mm |