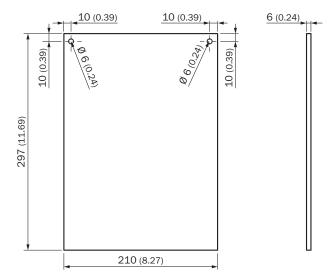

y group | Calibration tools                                                         |
|-----------------|---------------------------------------------------------------------------|
| Description     | Target object for aligning a PLR coordinate system, gray, 216 mm x 162 mm |

#### Classifications

| eCl@ss 5.0   | 27279290 |
|--------------|----------|
| eCl@ss 5.1.4 | 27279290 |
| eCl@ss 6.0   | 27279290 |
| eCl@ss 6.2   | 27279290 |
| eCl@ss 7.0   | 27279290 |
| eCl@ss 8.0   | 27279290 |
| eCl@ss 8.1   | 27279290 |
| eCl@ss 9.0   | 27279090 |
| eCl@ss 10.0  | 27279090 |
| eCl@ss 11.0  | 27279090 |
| eCl@ss 12.0  | 27279090 |
| ETIM 5.0     | EC001195 |
| ETIM 6.0     | EC001195 |
| ETIM 7.0     | EC001195 |
| ETIM 8.0     | EC001195 |

## Dimensional drawing (Dimensions in mm (inch))



## SICK AT A GLANCE

SICK is one of the leading manufacturers of intelligent sensors and sensor solutions for industrial applications. A unique range of products and services creates the perfect basis for controlling processes securely and efficiently, protecting individuals from accidents and preventing damage to the environment.

We have extensive experience in a wide range of industries and understand their processes and requirements. With intelligent sensors, we can deliver exactly what our customers need. In application centers in Europe, Asia and North America, system solutions are tested and optimized in accordance with customer specifications. All this makes us a reliable supplier and development partner.

Comprehensive services complete our offering: SICK LifeTime Services provi