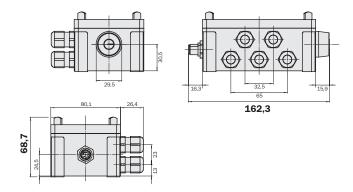

|

 $<sup>^{1)}</sup>$  Relative humidity: 93 %.

#### Classifications

| eCl@ss 5.0     | 27279201 |
|----------------|----------|
| eCl@ss 5.1.4   | 27279201 |
| eCl@ss 6.0     | 27279201 |
| eCl@ss 6.2     | 27279201 |
| eCl@ss 7.0     | 27279201 |
| eCl@ss 8.0     | 27279201 |
| eCl@ss 8.1     | 27279201 |
| eCl@ss 9.0     | 27272792 |
| eCl@ss 10.0    | 27272792 |
| eCl@ss 11.0    | 27272792 |
| eCl@ss 12.0    | 27272792 |
| ETIM 5.0       | EC000313 |
| ETIM 6.0       | EC000313 |
| ETIM 7.0       | EC000313 |
| ETIM 8.0       | EC000313 |
| UNSPSC 16.0901 | EC000313 |

### Dimensional drawing (Dimensions in mm (inch))



### Connection type



## SICK AT A GLANCE

SICK is one of the leading manufacturers of intelligent sensors and sensor solutions for industrial applications. A unique range of products and services creates the perfect basis for controlling processes securely and efficiently, protecting individuals from accidents and preventing damage to the environment.

We have extensive experience in a wide range of industries and understand their processes and requirements. With intelligent sensors, we can deliver exactly what our customers need. In application centers in Europe, Asia and North America, system solutions are tested and optimized in accordance with customer specifications. All this makes us a reliable supplier and development partner.

Comprehensive services complete our offering: SICK