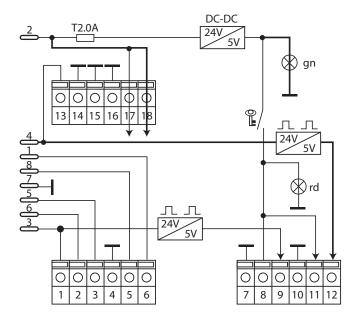

|

 $<sup>^{1)}</sup>$  Relative humidity: 93 %.

#### Classifications

| eCl@ss 5.0     | 27279201 |
|----------------|----------|
| eCl@ss 5.1.4   | 27279201 |
| eCl@ss 6.0     | 27279201 |
| eCl@ss 6.2     | 27279201 |
| eCl@ss 7.0     | 27279201 |
| eCl@ss 8.0     | 27279201 |
| eCl@ss 8.1     | 27279201 |
| eCl@ss 9.0     | 27272792 |
| eCl@ss 10.0    | 27272792 |
| eCl@ss 11.0    | 27272792 |
| eCl@ss 12.0    | 27272792 |
| ETIM 5.0       | EC000313 |
| ETIM 6.0       | EC000313 |
| ETIM 7.0       | EC000313 |
| ETIM 8.0       | EC000313 |
| UNSPSC 16.0901 | EC000313 |

### Dimensional drawing (Dimensions in mm (inch))



### Connection type



## SICK AT A GLANCE

SICK is one of the leading manufacturers of intelligent sensors and sensor solutions for industrial applications. A unique range of products and services creates the perfect basis for controlling processes securely and efficiently, protecting individuals from accidents and preventing damage to the environment.

We have extensive experience in a wide range of industries and understand their processes and requirements. With intelligent sensors, we can deliver exactly what our customers need. In application centers in Europe, Asia and North America, system solutions are tested and optimized in accordance with customer specifications. All this makes us a reliable supplier and development partner.

Comprehensive services complete our offering: SICK LifeTime Services provi