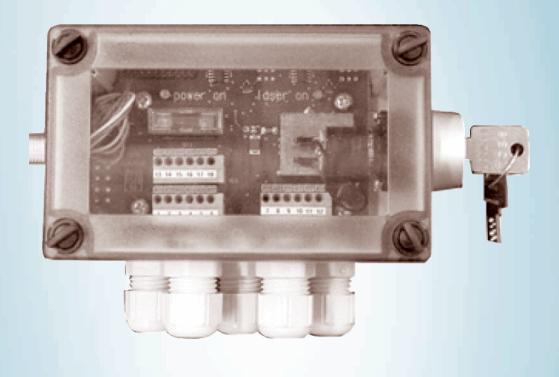

## Technical specifications

| Accessory group               | Illuminations                                                                                                                                                                                               |
|-------------------------------|-------------------------------------------------------------------------------------------------------------------------------------------------------------------------------------------------------------|
| Accessory family              | Laser                                                                                                                                                                                                       |
| Description                   | Terminal box to connect one or two lasers to IVC-2D or Ranger E/D, ICT-B can also be used to connect a trigger sensor to IVC-2D or Ranger E/D, ICT-B is especially designed to be used with SICK ILP lasers |
| Ambient operating temperature | -10 °C +48 °C                                                                                                                                                                                               |
| Ambient temperature, storage  | -20 °C +70 °C <sup>1)</sup>                                                                                                                                                                                 |
| Supply voltage                | 24 V DC, ± 20 %                                                                                                                                                                                             |
| Connections                   | Plug, M12, 8-pin for camera, connection cable glands and terminals for laser connection                                                                                                                     |
| Enclosure rating              | IP67                                                                                                                                                                                                        |
| Weight                        | Approx. 350 g                                                                                                                                                                                               |