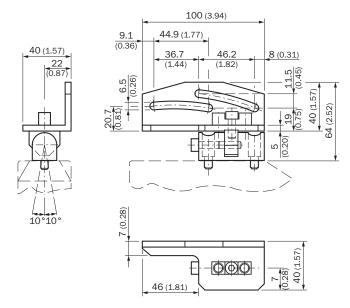

| Material         | Steel, zinc coated                               |
| Items supplied   | Mounting hardware included                       |
| Description      | Alignment unit for DMP2, incl. mounting material |

### Classifications

| eCl@ss 5.0     | 27279202 |
|----------------|----------|
| eCl@ss 5.1.4   | 27279202 |
| eCl@ss 6.0     | 27279202 |
| eCl@ss 6.2     | 27279202 |
| eCl@ss 7.0     | 27279202 |
| eCl@ss 8.0     | 27279202 |
| eCl@ss 8.1     | 27279202 |
| eCl@ss 9.0     | 27273701 |
| eCl@ss 10.0    | 27273701 |
| eCl@ss 11.0    | 27273701 |
| eCl@ss 12.0    | 27273701 |
| ETIM 5.0       | EC002024 |
| ETIM 6.0       | EC002024 |
| ETIM 7.0       | EC002024 |
| ETIM 8.0       | EC002024 |
| UNSPSC 16.0901 | 32131023 |

### Dimensional drawing (Dimensions in mm (inch))



# SICK AT A GLANCE

SICK is one of the leading manufacturers of intelligent sensors and sensor solutions for industrial applications. A unique range of products and services creates the perfect basis for controlling processes securely and efficiently, protecting individuals from accidents and preventing damage to the environment.

We have extensive experience in a wide range of industries and understand their processes and requirements. With intelligent sensors, we can deliver exactly what our customers need. In application centers in Europe, Asia and North America, system solutions are tested and optimized in accordance with customer specifications. All this makes us a reliable supplier and development partner.

Comprehensive services complete our offering: SICK LifeTime Services provid