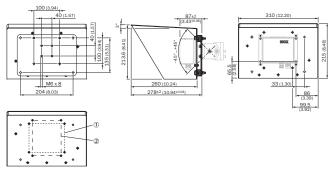

### Dimensional drawing (Dimensions in mm (inch))

Weather hood for RAS4xx

- ① 138 mm x 111 mm, Sensor  $7^{\circ}/28^{\circ}$  in  $0^{\circ}/180^{\circ}$ , connection unit in  $0^{\circ}/180^{\circ}$ ② 111 mm x 138 mm, Sensor  $7^{\circ}/28^{\circ}$  in  $90^{\circ}/270^{\circ}$ , connection unit in  $90^{\circ}/270^{\circ}$