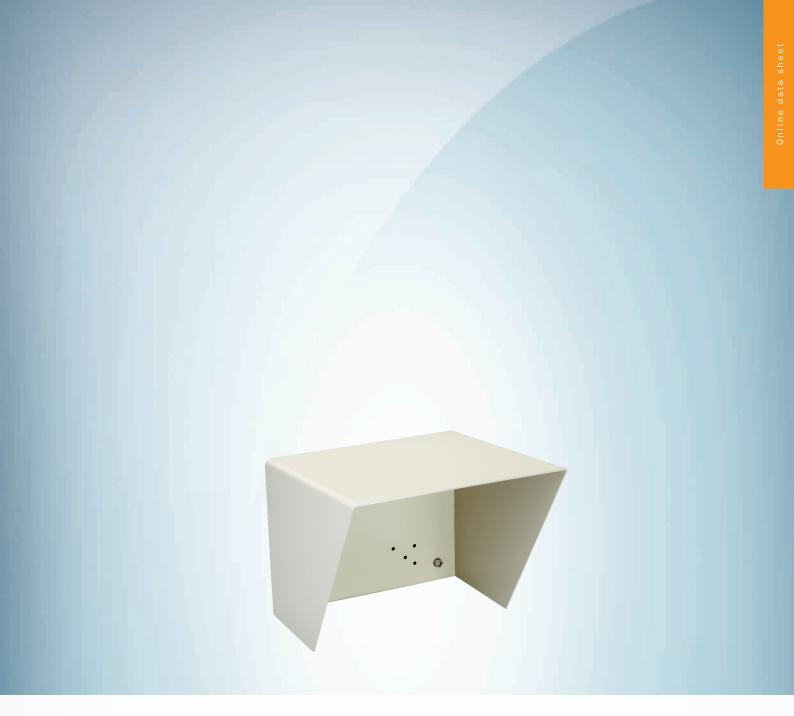

Weather hood

#### Technical specifications

| Accessory group  | Device protection (mechanical)           |
|------------------|------------------------------------------|
| Accessory family | Protective housings and protective pipes |
| Description      | Dust prevention shield, gray             |