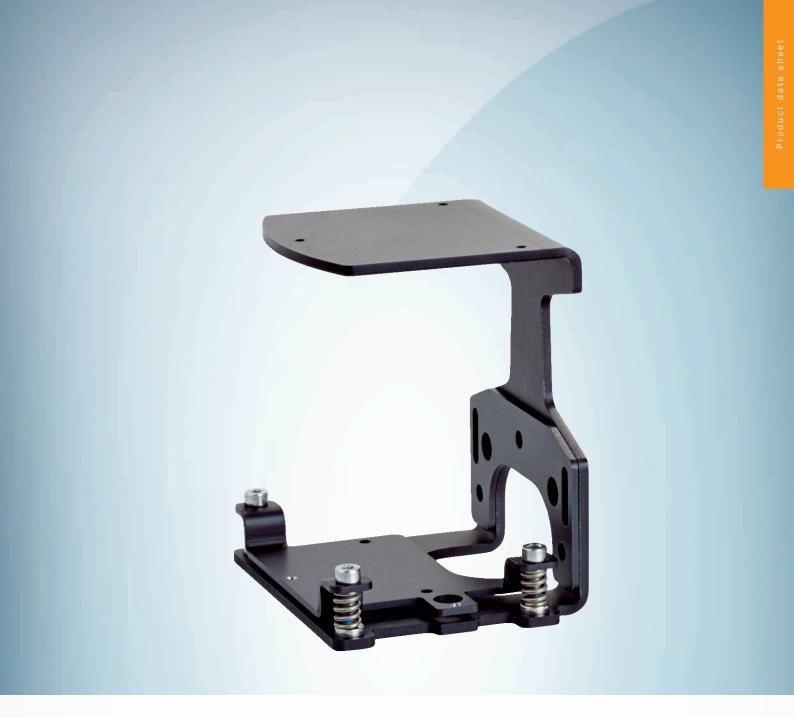

Mounting kit

## Technical specifications

| Accessory group        | Mounting brackets and plates           |
|------------------------|----------------------------------------|
| Accessory family       | Mounting brackets                      |
| Suitable for           | TiM                                    |
| Material               | Anodized aluminum                      |
| Items supplied         | Mounting hardware included             |
| Dimensions (W x H x L) | 101.5 mm x 92 mm x 75 mm               |
| Description            | Mounting kit, fender and alignment aid |