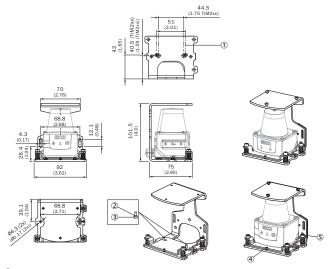

#### Dimensional drawing: mounting kit

- ① TiMxxx mounting: 2 x ISO4762 M3 x 8 cylinder head screw, 2 x DIN988 3/6 x 1.0 shim washer ② Shim washer
- 3 Screw
- 4 Locking screws (2 x)5 Alignment screws (3 x)