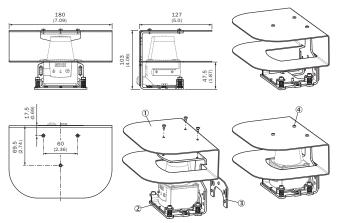

#### Dimensional drawing (Dimensions in mm (inch))

- ① Weather protection tube② Alignment unit
- ③ Spacer plate
- 4 Fixing screws (3 x)