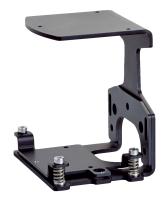

Mounting kit

## Technical specifications

| Accessory group        | Mounting brackets and plates           |
|------------------------|----------------------------------------|
| Accessory family       | Mounting brackets                      |
| Suitable for           | TiM                                    |
| Material               | Anodized aluminum                      |
| Items supplied         | Mounting hardware included             |
| Dimensions (W x H x L) | 101.5 mm x 92 mm x 75 mm               |
| Description            | Mounting kit, fender and alignment aid |