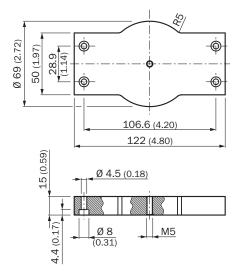

ounting brackets and plates |
|------------------|------------------------------|
| Accessory family | Mounting plates              |
| Suitable for     | DME, DMD                     |

#### Classifications

| eCl@ss 5.0     | 27279202 |
|----------------|----------|
| eCl@ss 5.1.4   | 27279202 |
| eCl@ss 6.0     | 27279202 |
| eCl@ss 6.2     | 27279202 |
| eCl@ss 7.0     | 27279202 |
| eCl@ss 8.0     | 27279202 |
| eCl@ss 8.1     | 27279202 |
| eCl@ss 9.0     | 27273701 |
| eCl@ss 10.0    | 27273701 |
| eCl@ss 11.0    | 27273701 |
| eCl@ss 12.0    | 27273701 |
| ETIM 5.0       | EC002024 |
| ETIM 6.0       | EC002024 |
| ETIM 7.0       | EC002024 |
| ETIM 8.0       | EC002024 |
| UNSPSC 16.0901 | 32131023 |
|                |          |

## Dimensional drawing (Dimensions in mm (inch))



## SICK AT A GLANCE

SICK is one of the leading manufacturers of intelligent sensors and sensor solutions for industrial applications. A unique range of products and services creates the perfect basis for controlling processes securely and efficiently, protecting individuals from accidents and preventing damage to the environment.

We have extensive experience in a wide range of industries and understand their processes and requirements. With intelligent sensors, we can deliver exactly what our customers need. In application centers in Europe, Asia and North America, system solutions are tested and optimized in accordance with customer specifications. All this makes us a reliable supplier and development partner.

Comprehensive services complete our offering: SICK LifeTime Services provi