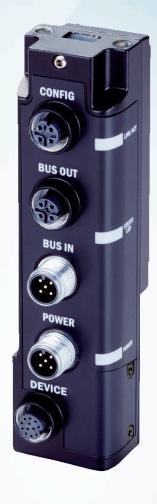

FBM-P12

### Technical specifications

| Accessory family       | Fieldbus modules                             |
|------------------------|----------------------------------------------|
| Dimensions (W x H x L) | 34 mm x 133 mm x 40.6 mm                     |
| Description            | MLG-2 ProNet, fieldbus module: PROFIBUS DPV0 |