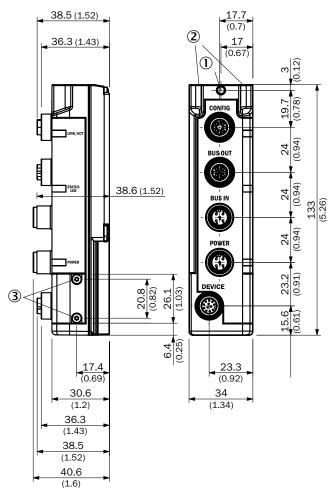

### Dimensional drawing (Dimensions in mm (inch))

PROFIBUS, CANopen®

- ① Safty screw M4; turning moment 0,5 Nm
- ② For thread bold M4; turning moment 0,5 Nm
  ③ Lock screw, flap DIP-switch M2.5; turning moment 0.5 Nm