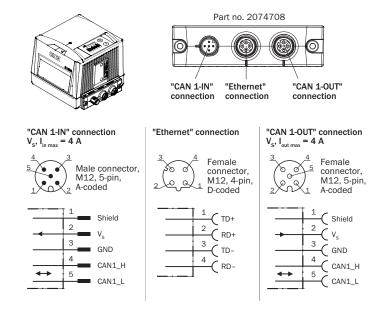

## PIN assignment

#### Pin assignment of cloning plug E, part no. 2074708, for CLV69x bar code scanners