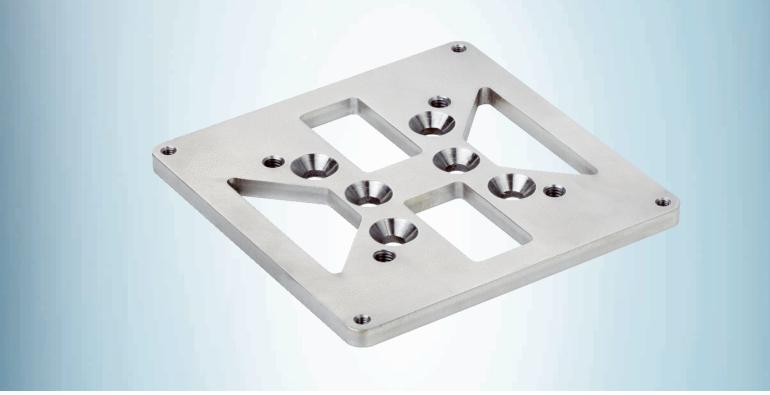

#### **Technical specifications**

| Accessory group  | Mounting brackets and plates                |
|------------------|---------------------------------------------|
| Accessory family | Mounting plates                             |
| Description      | VESA adapter plate, incl. assembly material |