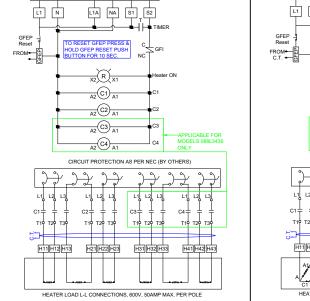

## Typical Wiring Diagrams

Left: Simplified <u>single</u> phase connected heating cables

**Right:** Simplified <u>three</u> phase connected heating cables