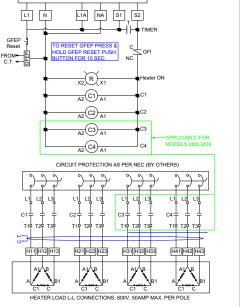

## Typical Wiring Diagrams

Left: Simplified <u>single</u> phase connected heating cables

**Right:** Simplified <u>three</u> phase connected heating cables