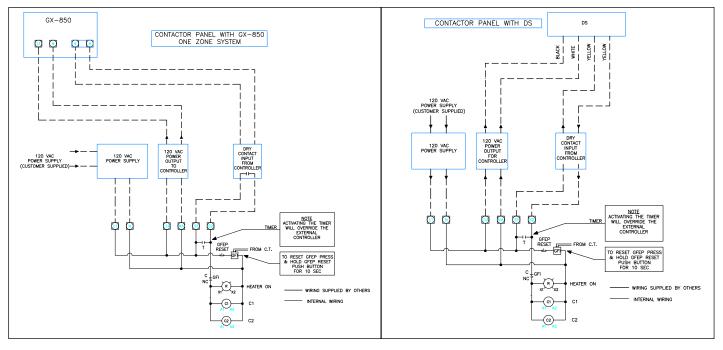

|
|-----------------------------------------------------|
| 100A/200A                                           |
| 120V                                                |
| NEMA 1                                              |
| Wall mounted, indoors                               |
| 088L3438: 12" x 10" x 5" / 008L3439: 14" x 12" x 6" |
| Integrated 30mA trip                                |
|                                                     |

Note: The system is not for use with applications requiring 5mA ground fault protection.

## Typical Wiring Diagrams

Left: Simplified <u>single</u> phase connected heating cables

**Right:** Simplified <u>three</u> phase connected heating cables







## **Typical Installation Diagram**

(GFEP panel & sensor/controller)



#### Ordering Information

| Part No. | Description                              | No. of Contactors |
|----------|------------------------------------------|-------------------|
| 088L3438 | 100A Panel Enclosure 4Hr, GFEP & 2-3P CS | 2                 |
| 088L3439 | 200A Panel Enclosure 4Hr, GFEP & 4-3P CS | 4                 |

## Warranty

Danfoss offers a two year limited warranty covering defects in workmanship and materials.

## Technical Services

For technical questions, please contact Danfoss Climate Solutions at 1-888-326-3677. More information on Danfoss Electric Heating products is available at www.LX.Danfoss.com.

Danfoss can accept no responsibility for possible errors in catalogs, brochures, other printed materials, and website information. Danfoss reserves the right to al