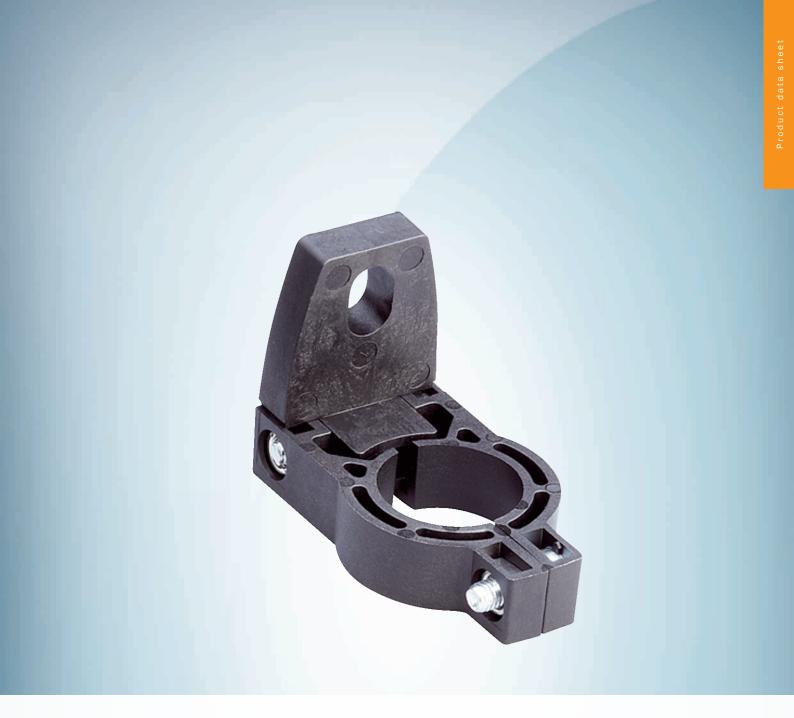

#### Technical specifications

| Accessory group  | Terminal and alignment brackets         |
|------------------|-----------------------------------------|
| Accessory family | Alignment brackets                      |
| Material         | Plastic                                 |
| Packing unit     | 4 pieces                                |
| Description      | Mounting kit 1, rotatable, swivel mount |