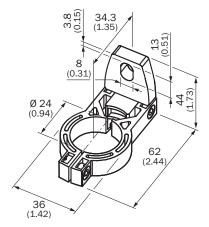

s                      |
| Material         | Plastic                                 |
| Packing unit     | 4 pieces                                |
| Description      | Mounting kit 1, rotatable, swivel mount |

#### Classifications

| eCl@ss 5.0     | 27279202 |
|----------------|----------|
| eCl@ss 5.1.4   | 27279202 |
| eCl@ss 6.0     | 27279202 |
| eCl@ss 6.2     | 27279202 |
| eCl@ss 7.0     | 27279202 |
| eCl@ss 8.0     | 27279202 |
| eCl@ss 8.1     | 27279202 |
| eCl@ss 9.0     | 27273701 |
| eCl@ss 10.0    | 27273701 |
| eCl@ss 11.0    | 27273701 |
| eCl@ss 12.0    | 27273701 |
| ETIM 5.0       | EC002024 |
| ETIM 6.0       | EC002024 |
| ETIM 7.0       | EC002024 |
| ETIM 8.0       | EC002024 |
| UNSPSC 16.0901 | 32131023 |

#### Dimensional drawing (Dimensions in mm (inch))



## SICK AT A GLANCE

SICK is one of the leading manufacturers of intelligent sensors and sensor solutions for industrial applications. A unique range of products and services creates the perfect basis for controlling processes securely and efficiently, protecting individuals from accidents and preventing damage to the environment.

We have extensive experience in a wide range of industries and understand their processes and requirements. With intelligent sensors, we can deliver exactly what our customers need. In application centers in Europe, Asia and North America, system solutions are tested and optimized in accordance with customer specifications. All this makes us a reliable supplier and development partner.

Comprehensive services complete our offering: SICK LifeTime Services provi