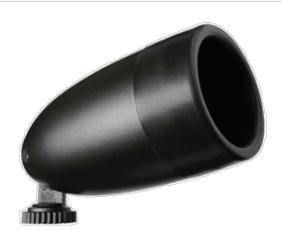

Premium PAR38 Flood with large, molded high temperature black silicone gasket that totally seals lamp. Die cast aluminum housing. EZ Locknut. Suitable for mounting within 4' of the ground. PAR38 or PAR20, 150 Watt max. Lamp not supplied.

## **Housings:**

Precision die-cast aluminum. Tuffy flood is molded plastic.

#### **Features**

Molded, high temperature silicone gasket

EZ Grip locknut matches fixture finish and can be adjusted with fingers, pliers or a screwdriver

Rugged heavy sand die cast aluminum housing with durable powder coating