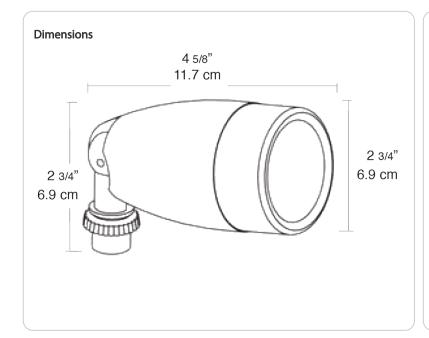

Color: Silver gray

Weight: 0.8 lbs

| Project:     | Туре: |
|--------------|-------|
| Prepared By: | Date: |

| Lamp Info Ba |        | Ballast II      | Ballast Info |  |
|--------------|--------|-----------------|--------------|--|
| Туре         | PAR20  | Type            | N/A          |  |
| Watts        | 150W   | 120V            | N/A          |  |
| Shape/Size   | N/A    | 208V            | N/A          |  |
| Base         | N/A    | 240V            | N/A          |  |
| ANSI         | N/A    | 277V            | N/A          |  |
| Hours        | 2,500  | Input Watts N/A |              |  |
| Lamp Lumer   | ns N/A |                 |              |  |
| Efficacy     | N/A    |                 |              |  |