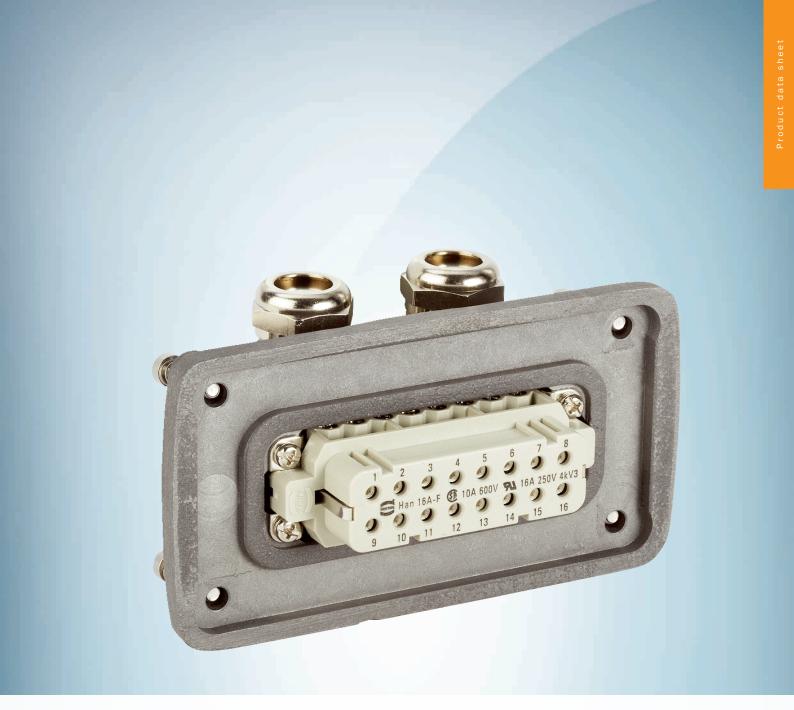

16-pin female connector

# **16-pin female connector**

#### Technical specifications

| Accessory group        | Plug connectors and cables  |
|------------------------|-----------------------------|
| Accessory family       | Field-attachable connectors |
| Connection type head A | Female connector, 16-pin    |
| Shielding              | Unshielded                  |