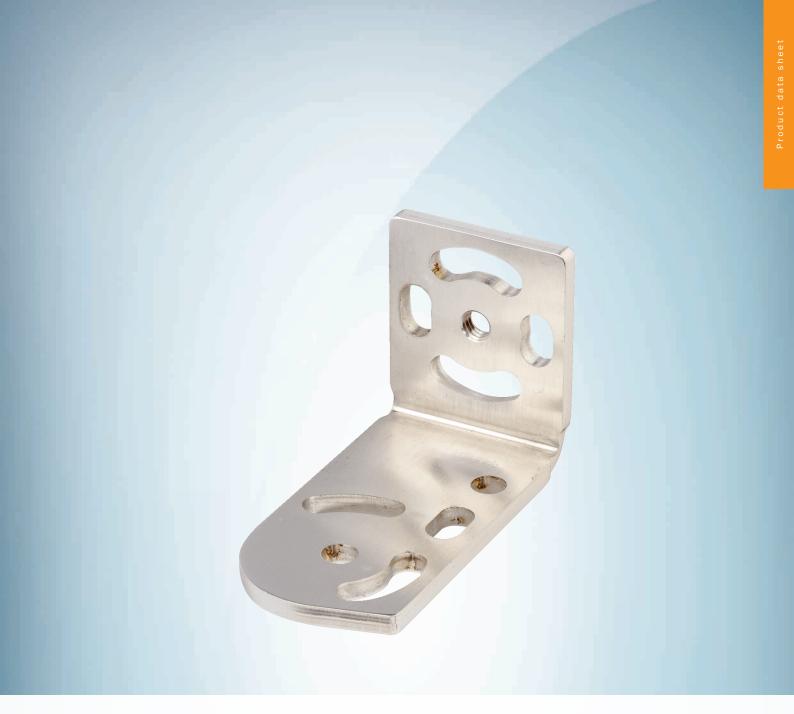

Mounting bracket

## Technical specifications

| Accessory group  | Mounting brackets and plates |
|------------------|------------------------------|
| Accessory family | Mounting brackets            |
| Items supplied   | Mounting hardware included   |
| Description      | Mounting bracket             |