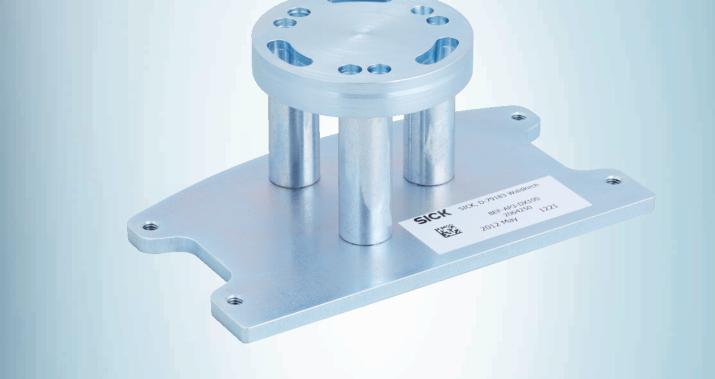

#### Technical specifications

| Accessory group  | Mounting brackets and plates       |
|------------------|------------------------------------|
| Accessory family | Mounting plates                    |
| Description      | Adapter plate for DME3000 to Dx100 |
| Classifications  |                                    |
| eCl@ss 5.0       | 27279202                           |
| eCl@ss 5.1.4     | 27279202                           |
| eCl@ss 6.0       | 27279202                           |
| eCl@ss 6.2       | 27279202                           |
| eCl@ss 7.0       | 27279202                           |
| eCl@ss 8.0       | 27279202                           |
| eCl@ss 8.1       | 27279202                           |
| eCl@ss 9.0       | 27273701                           |
| eCl@ss 10.0      | 27273701                           |
| eCl@ss 11.0      | 27273701                           |
| eCl@ss 12.0      | 27273701                           |
| ETIM 5.0         | EC002024                           |
| ETIM 6.0         | EC002024                           |
| ETIM 7.0         | EC002024                           |
| ETIM 8.0         | EC002024                           |
| UNSPSC 16.0901   | 32131023                           |