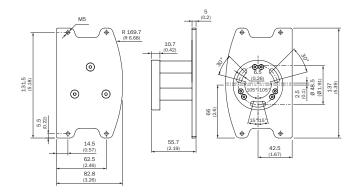

eCl@ss 6.2       | 27279202                           |
| eCl@ss 7.0       | 27279202                           |
| eCl@ss 8.0       | 27279202                           |
| eCl@ss 8.1       | 27279202                           |
| eCl@ss 9.0       | 27273701                           |
| eCl@ss 10.0      | 27273701                           |
| eCl@ss 11.0      | 27273701                           |
| eCl@ss 12.0      | 27273701                           |
| ETIM 5.0         | EC002024                           |
| ETIM 6.0         | EC002024                           |
| ETIM 7.0         | EC002024                           |
| ETIM 8.0         | EC002024                           |
| UNSPSC 16.0901   | 32131023                           |

Dimensional drawing (Dimensions in mm (inch))



## SICK AT A GLANCE

SICK is one of the leading manufacturers of intelligent sensors and sensor solutions for industrial applications. A unique range of products and services creates the perfect basis for controlling processes securely and efficiently, protecting individuals from accidents and preventing damage to the environment.

We have extensive experience in a wide range of industries and understand their processes and requirements. With intelligent sensors, we can deliver exactly what our customers need. In application centers in Europe, Asia and North America, system solutions are tested and optimized in accordance with customer specifications. All this makes us a reliable supplier and development partner.

Comprehensive services complete our offering: SICK LifeTime Services provi