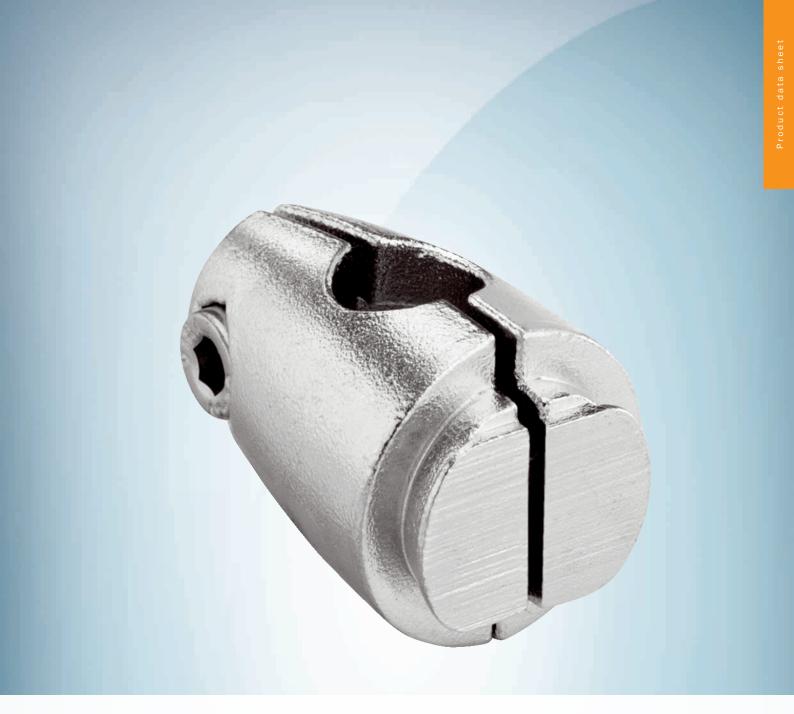

BEF-KHS-KH3

## **Technical specifications**

| Accessory group | Universal bar clamp systems                               |
|-----------------|-----------------------------------------------------------|
| Material        | Zinc diecast                                              |
| Items supplied  | Without mounting plate and screws                         |
| Description     | Universal bar clamp for mounting bars with 12 mm diameter |