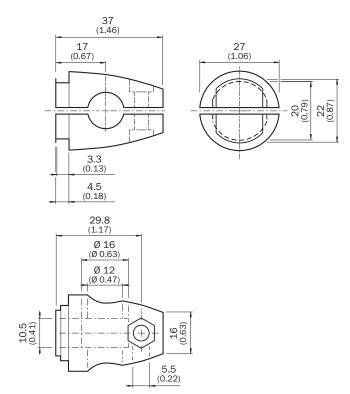

diecast                                              |
| Items supplied  | Without mounting plate and screws                         |
| Description     | Universal bar clamp for mounting bars with 12 mm diameter |

#### Classifications

| eCl@ss 5.0     | 27279202 |
|----------------|----------|
| eCl@ss 5.1.4   | 27279202 |
| eCl@ss 6.0     | 27279202 |
| eCl@ss 6.2     | 27279202 |
| eCl@ss 7.0     | 27279202 |
| eCl@ss 8.0     | 27279202 |
| eCl@ss 8.1     | 27279202 |
| eCl@ss 9.0     | 27273701 |
| eCl@ss 10.0    | 27273701 |
| eCl@ss 11.0    | 27273701 |
| eCl@ss 12.0    | 27273701 |
| ETIM 5.0       | EC002024 |
| ETIM 6.0       | EC002024 |
| ETIM 7.0       | EC002024 |
| ETIM 8.0       | EC002024 |
| UNSPSC 16.0901 | 32131023 |

## Dimensional drawing (Dimensions in mm (inch))



BEF-KHS-KH3

# SICK AT A GLANCE

SICK is one of the leading manufacturers of intelligent sensors and sensor solutions for industrial applications. A unique range of products and services creates the perfect basis for controlling processes securely and efficiently, protecting individuals from accidents and preventing damage to the environment.

We have extensive experience in a wide range of industries and understand their processes and requirements. With intelligent sensors, we can deliver exactly what our customers need. In application centers in Europe, Asia and North America, system solutions are tested and optimized in accordance with customer specifications. All this makes us a reliable supplier and development partner.

Comprehensive services complete our offering: SICK LifeTime Se