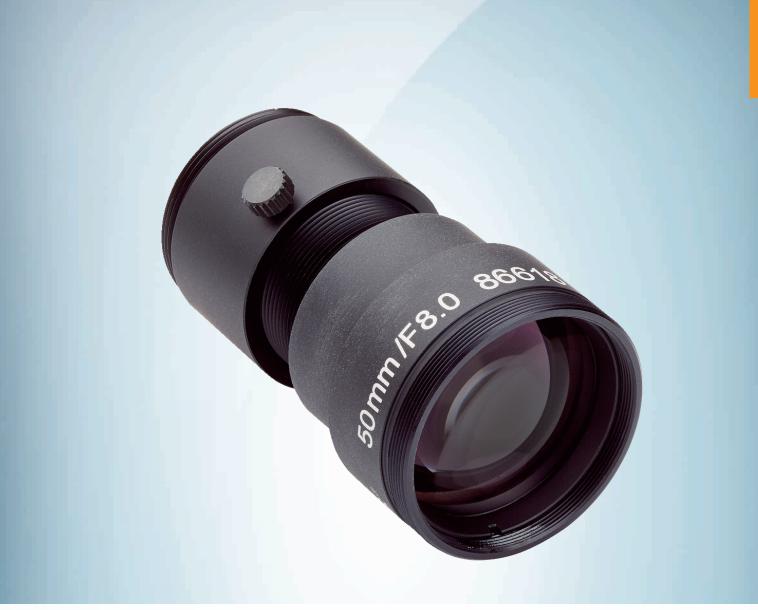

### **C-mount lens**

Illustration may differ

#### Technical specifications

| Accessory group | Lenses and accessories                                    |
|-----------------|-----------------------------------------------------------|
| Description     | Compact C-mount lens 2/3", focal length 50 mm, aperture 8 |
| Classifications |                                                           |
| eCl@ss 5.0      | 27279205                                                  |
| eCl@ss 5.1.4    | 27279205                                                  |
| eCl@ss 6.0      | 27279205                                                  |
| eCl@ss 6.2      | 27279205                                                  |
| eCl@ss 7.0      | 27279205                                                  |
| eCl@ss 8.0      | 27279205                                                  |
| eCl@ss 8.1      | 27279205                                                  |
| eCl@ss 9.0      | 27273603                                                  |
| eCl@ss 10.0     | 27273603                                                  |
| eCl@ss 11.0     | 27273603                                                  |
| eCl@ss 12.0     | 27273603                                                  |
| ETIM 5.0        | EC001776                                                  |
| ETIM 6.0        | EC001776                                                  |
| ETIM 7.0        | EC001776                                                  |
| ETIM 8.0        | EC001776                                                  |
| UNSPSC 16.0901  | 45121603                                                  |