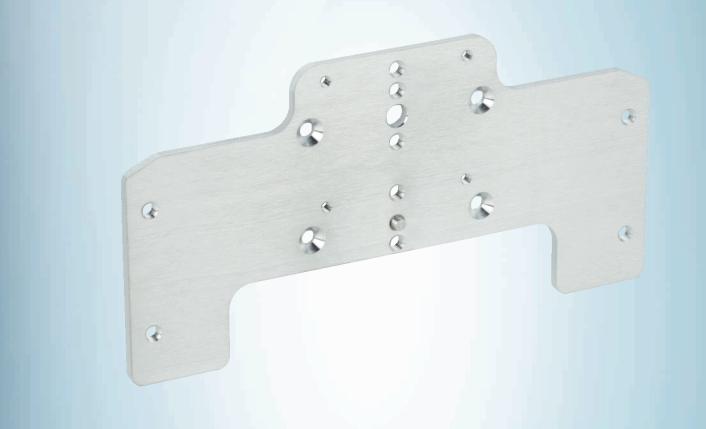

#### Technical specifications

| Accessory group        | Mounting brackets and plates                                   |
|------------------------|----------------------------------------------------------------|
| Accessory family       | Mounting plates                                                |
| Suitable for           | MRS6000                                                        |
| Material               | Stainless steel                                                |
| Items supplied         | Mounting hardware included                                     |
| Dimensions (W x H x L) | 224 mm x 115 mm x 5 mm                                         |
| Description            | Adapter plate for mounting the MRS6000 to accessory components |
| Weight                 | 0.7 kg                                                         |
| Classifications        |                                                                |
| eCl@ss 5.0             | 27279202                                                       |
| eCl@ss 5.1.4           | 27279202                                                       |
| eCl@ss 6.0             | 27279202                                                       |
| eCl@ss 6.2             | 27279202                                                       |
| eCl@ss 7.0             | 27279202                                                       |
| eCl@ss 8.0             | 27279202                                                       |
| eCl@ss 8.1             | 27279202                                                       |
| eCl@ss 9.0             | 27273701                                                       |
| eCl@ss 10.0            | 27273701                                                       |
| eCl@ss 11.0            | 27273701                                                       |
| eCl@ss 12.0            | 27273701                                                       |
| ETIM 5.0               | EC002024                                                       |
| ETIM 6.0               | EC002024                                                       |
| ETIM 7.0               | EC002024                                                       |
| ETIM 8.0               | EC002024                                                       |
| UNSPSC 16.0901         | 32131023                                                       |