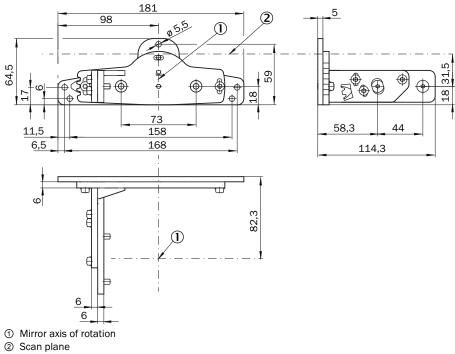

|
| eCl@ss 11.0      | 27273701                                                                  |
| eCl@ss 12.0      | 27273701                                                                  |
| ETIM 5.0         | EC002615                                                                  |
| ETIM 6.0         | EC002615                                                                  |
| ETIM 7.0         | EC002615                                                                  |
| ETIM 8.0         | EC002615                                                                  |
| UNSPSC 16.0901   | 32131023                                                                  |

#### Dimensional drawing (Dimensions in mm (inch))



## SICK AT A GLANCE

SICK is one of the leading manufacturers of intelligent sensors and sensor solutions for industrial applications. A unique range of products and services creates the perfect basis for controlling processes securely and efficiently, protecting individuals from accidents and preventing damage to the environment.

We have extensive experience in a wide range of industries and understand their processes and requirements. With intelligent sensors, we can deliver exactly what our customers need. In application centers in Europe, Asia and North America, system solutions are tested and optimized in accordance with customer specifications. All this makes us a reliable supplier and development partner.

Comprehensive services complete our offering: SICK LifeTime Services provi