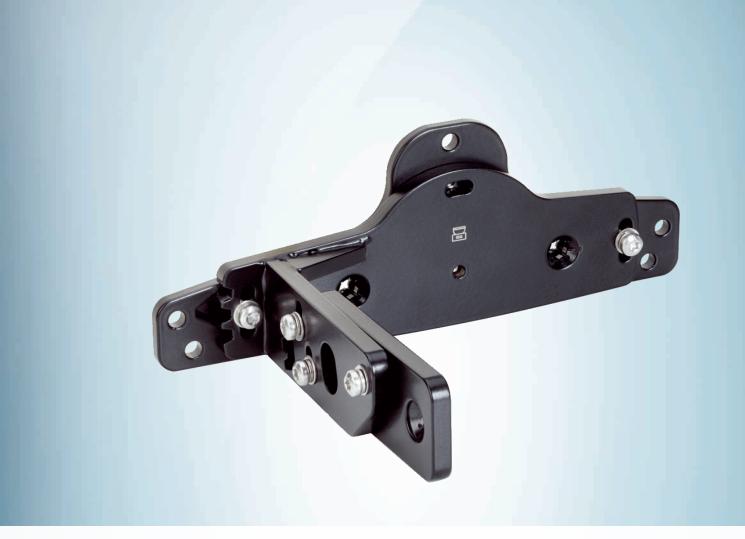

#### Ordering information

| Туре            | Part no. |
|-----------------|----------|
| Mounting kit 2a | 2111769  |

Other models and accessories -> www.sick.com/

Illustration may differ