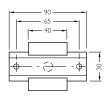

| Packing unit     | 4 pieces                                                      |
| Description      | Mounting bracket, rotatable, with shock-absorber, shock proof |

## Classifications

| eCl@ss 5.0     | 27279202 |
|----------------|----------|
| eCl@ss 5.1.4   | 27279202 |
| eCl@ss 6.0     | 27279202 |
| eCl@ss 6.2     | 27279202 |
| eCl@ss 7.0     | 27279202 |
| eCl@ss 8.0     | 27279202 |
| eCl@ss 8.1     | 27279202 |
| eCl@ss 9.0     | 27273701 |
| eCl@ss 10.0    | 27273701 |
| eCl@ss 11.0    | 27273701 |
| eCl@ss 12.0    | 27273701 |
| ETIM 5.0       | EC002024 |
| ETIM 6.0       | EC002024 |
| ETIM 7.0       | EC002024 |
| ETIM 8.0       | EC002024 |
| UNSPSC 16.0901 | 32131023 |

## Dimensional drawing (Dimensions in mm (inch))



#### Instruction for installation















# SICK AT A GLANCE

SICK is one of the leading manufacturers of intelligent sensors and sensor solutions for industrial applications. A unique range of products and services creates the perfect basis for controlling processes securely and efficiently, protecting individuals from accidents and preventing damage to the environment.

We have extensive experience in a wide range of industries and understand their processes and requirements. With intelligent sensors, we can deliver exactly what our customers need. In application centers in Europe, Asia and North America, system solutions are tested and optimized in accordance with customer specifications. All this makes us a reliable supplier and development partner.

Comprehensive services complete our offering: SICK LifeTime Services prov