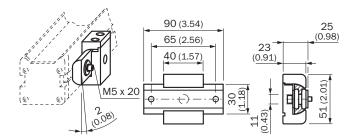

|
| Packing unit     | 4 pieces                                                      |
| Description      | Mounting bracket, rotatable, with shock-absorber, shock proof |

## Classifications

| eCl@ss 5.0     | 27279202 |
|----------------|----------|
| eCl@ss 5.1.4   | 27279202 |
| eCl@ss 6.0     | 27279202 |
| eCl@ss 6.2     | 27279202 |
| eCl@ss 7.0     | 27279202 |
| eCl@ss 8.0     | 27279202 |
| eCl@ss 8.1     | 27279202 |
| eCl@ss 9.0     | 27273701 |
| eCl@ss 10.0    | 27273701 |
| eCl@ss 11.0    | 27273701 |
| eCl@ss 12.0    | 27273701 |
| ETIM 5.0       | EC002024 |
| ETIM 6.0       | EC002024 |
| ETIM 7.0       | EC002024 |
| ETIM 8.0       | EC002024 |
| UNSPSC 16.0901 | 32131023 |

## Dimensional drawing (Dimensions in mm (inch))



#### Instruction for installation















# SICK AT A GLANCE

SICK is one of the leading manufacturers of intelligent sensors and sensor solutions for industrial applications. A unique range of products and services creates the perfect basis for controlling processes securely and efficiently, protecting individuals from accidents and preventing damage to the environment.

We have extensive experience in a wide range of industries and understand their processes and requirements. With intelligent sensors, we can deliver exactly what our customers need. In application centers in Europe, Asia and North America, system solutions are tested and optimized in accordance with customer specifications. All this makes us a reliable supplier and development partner.

Comprehensive services com