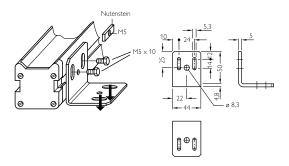

## Dimensional drawing (Dimensions in mm (inch))

#### Instruction for installation