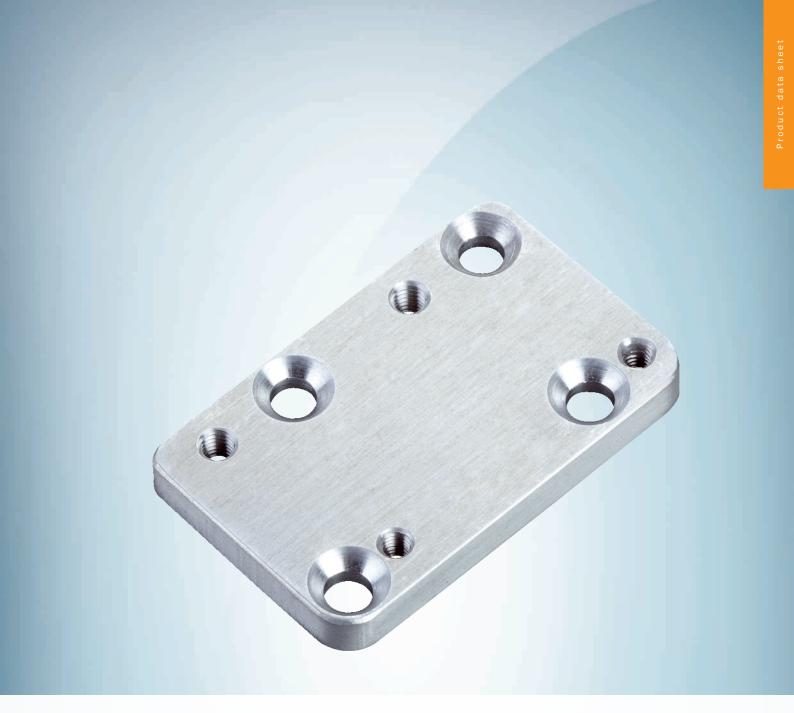

## Technical specifications

| Accessory group  | Mounting brackets and plates   |
|------------------|--------------------------------|
| Accessory family | Mounting plates                |
| Suitable for     | KTM Core, KTM Prime, CSM, LUTM |
| Material         | Steel, zinc coated             |
| Items supplied   | Fastening screws included      |
| Description      | Adapter plate KT3 to KTM       |