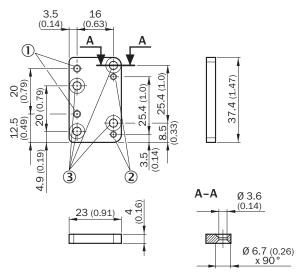

### Dimensional drawing (Dimensions in mm (inch))

- ① Threaded mounting hole M3② Threaded mounting hole M2.5
- 3 M3 mounting hole