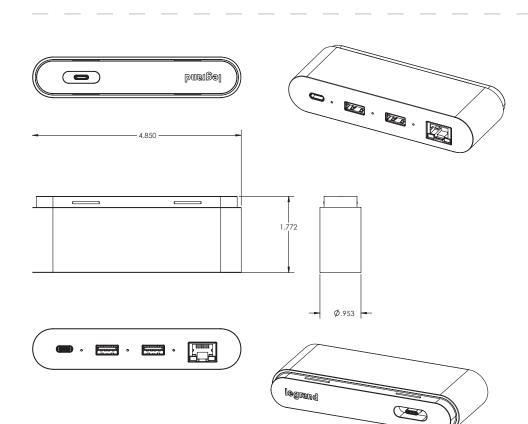

# PHYSICAL CHARACTERISTICS

- Travel Dock Dimensions (HxWxD): 5in x 2in x 1in [123.2mm x 51.4mm x 24.2mm]
- Travel Dock Weight: ~3.8 oz.
- Travel Dock Connectors: tethered USB-C male, rear USB-C female, VGA female, DisplayPort female, HDMI female, USB-C female
- Hub Dimensions (HxWxD): 5in x 1.75in x 1in (123.2mm x 45mm x 24.2mm)
- Hub Weight: ~3.5 oz.
- Hub Connectors: USB-C port, 2 USB-A female, Ethernet port,