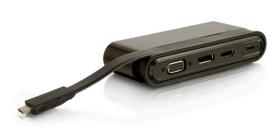

The Travel Dock is a great means to connect to nearly any display for that big meeting or presentation. The Dock is purposefully engineered to allow a USB-C enabled computer or tablet to connect to a display with HDMI, VGA, or DisplayPort inputs and features a USB Type-C port with power delivery.

The USB-C Connectivity Hub brings additional connections to the Travel Dock to meet all connectivity needs. The Hub is equipped with a USB-C port for plugging in mobile devices, two USB-A ports for connecting peripherals or portable storage, and an RJ-45 port for Gigabit Ethernet. Connect a USB-C power source to the Travel Dock to provide the necessary power for the Hub to function.