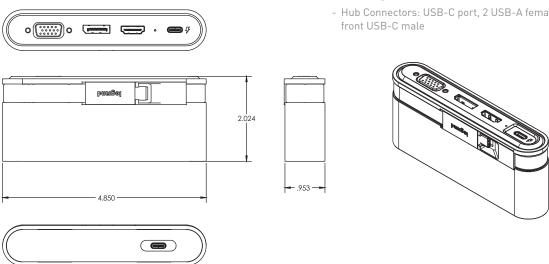

# PHYSICAL CHARACTERISTICS

- Travel Dock Dimensions (HxWxD): 5in x 2in x 1in [123.2mm x 51.4mm x 24.2mm]
- Travel Dock Weight: ~3.8 oz.
- Travel Dock Connectors: tethered USB-C male, rear USB-C female, VGA female, DisplayPort female, HDMI female, USB-C female
- Hub Dimensions (HxWxD): 5in x 1.75in x 1in (123.2mm x 45mm x 24.2mm)
- Hub Weight: ~3.5 oz.
- Hub Connectors: USB-C port, 2 USB-A female, Ethernet port,