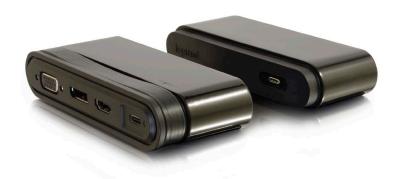

#### **OVERVIEW**

The USB-C Travel Dock with Hub is the perfect solution for connecting a USB-C computer to an HDMI, DisplayPort, or VGA display when in the office or on the go. Supporting HDMI and DisplayPort resolutions up to 4K at 60Hz--while also providing Gigabit Ethernet—enables the USB-C Travel Dock with Hub to meet your connectivity needs and handle critical tasks so that you can rest easy knowing that you have the connection you need. The included USB-C Hub has 2 USB-A ports and a RJ45 Gigabit Ethernet port. Simply connect the hub to the travel dock to ensure you're prepared for the big presentation.

The Travel Dock is a great means to connect to nearly any display for that big meeting or presentation. The Dock is purposefully engineered to allow a USB-C enabled computer or tablet to connect to a display with HDMI, VGA, or DisplayPort inputs and features a USB Type-C port with power delivery.

The USB-C Connectivity Hub brings additional connections to the Travel Dock to meet all connectivity needs. The Hub is equipped with a USB-C port for plugging in mobile devices, two USB-A ports for connecting peripherals or portable storage, and an RJ-45 port for Gigabit Ethernet. Connect a USB-C power source to the Travel Dock to provide the necessary power for the Hub to function.