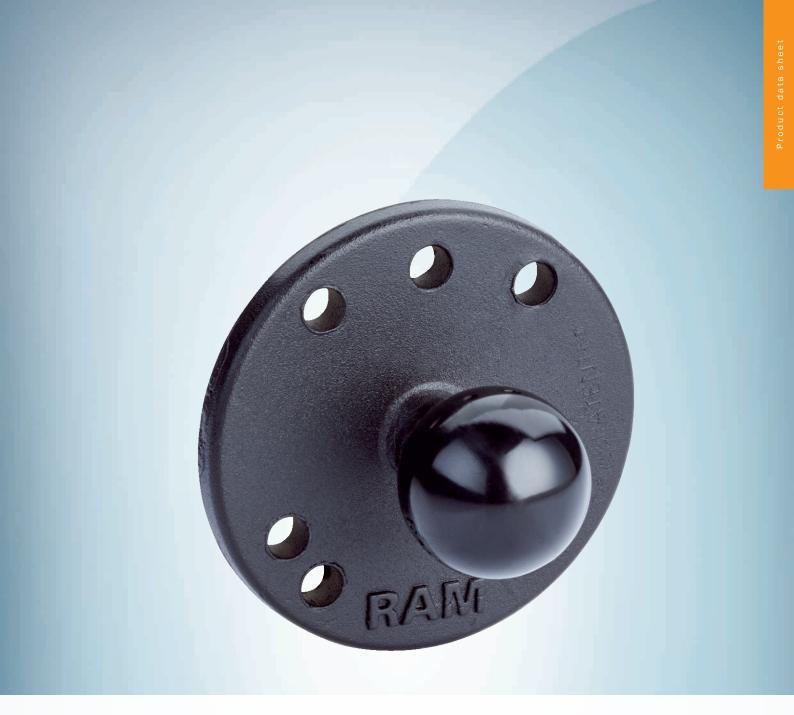

1" Ball for overhead guard plate

## Ordering information

| Туре                             | Part no. |
|----------------------------------|----------|
| 1" Ball for overhead guard plate | 5333544  |

Other models and accessories → www.sick.com/

## Technical specifications

| Accessory group  | Mounting brackets and plates              |
|------------------|-------------------------------------------|
| Accessory family | Mounting brackets                         |
| Description      | Connecting plate for overhead guard plate |