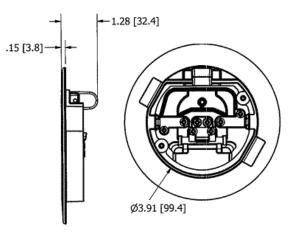

# Floor Boxes SystemOne 4" Round Recessed Floor Box Cover Raised Access or Wood Floor Box Cover

#### **Features**

- 0.15" flange thickness complies with ADA requirements
- 180 degree cover opening to lay flat and reduce tripping hazards ٠
- Durable plated finish ٠
- UL 514A listed

## **Specifications**

Cover Flange Cover Access Door Mounting Hardware Aluminum Aluminum Aluminum Zinc Plated Steel