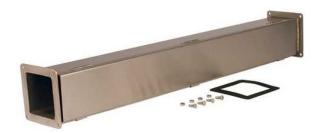

## General

| Accessory Type | Wireway                                                                        |
|----------------|--------------------------------------------------------------------------------|
| Application    | Designed to protect electrical wiring in areas where corrosion problems exist. |
| Color          | Stainless Steel                                                                |
| Cover Type     | Hinged Cover                                                                   |
| Enclosure Type | Nema 4X & 12 Type Enclosure                                                    |
| Finish Type    | Smooth Grained                                                                 |
| Knockouts      | No                                                                             |
| Listings       | UL, CSA                                                                        |
| Material       | 304 Stainless Steel                                                            |
| Туре           | Wireway                                                                        |
| UPC            | 786725482207                                                                   |

## Dimensions

| Actual Length | 48.000 in |
|---------------|-----------|
| Depth         | 48 in     |
| Height        | 6 in      |
| Weight        | 32 lb     |

| Width                         | 6 in          |  |
|-------------------------------|---------------|--|
| Certifications and Compliance |               |  |
| Certified Listed              | • UL<br>• CSA |  |
| Nema Rating                   | 4X            |  |
| UL Listed                     | Yes           |  |