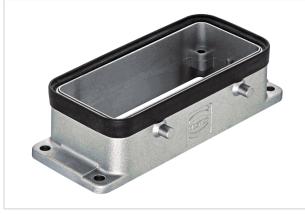

Image is for illustration purposes only. Please refer to product description.

## Identification

| Category                    | Hoods/Housings           |
|-----------------------------|--------------------------|
| Series of hoods/housings    | Han <sup>®</sup> EMC/B   |
| Type of hood/housing        | Bulkhead mounted housing |
| Description of hood/housing | External seal            |
| Туре                        | Low construction         |

## Version

| Locking type         | Double locking lever (on the hood)         |
|----------------------|--------------------------------------------|
| Size                 | 16 B                                       |
| Field of application | Hoods/Housings for higher EMC requirements |

## Material properties

| Material (hood/housing) | Aluminium die-cast |
|-------------------------|--------------------|
| Surface (hood/housing)  | Uncoated           |
| Colour (hood/housing)   | Unpainted          |
| Material (seal)         | NBR                |