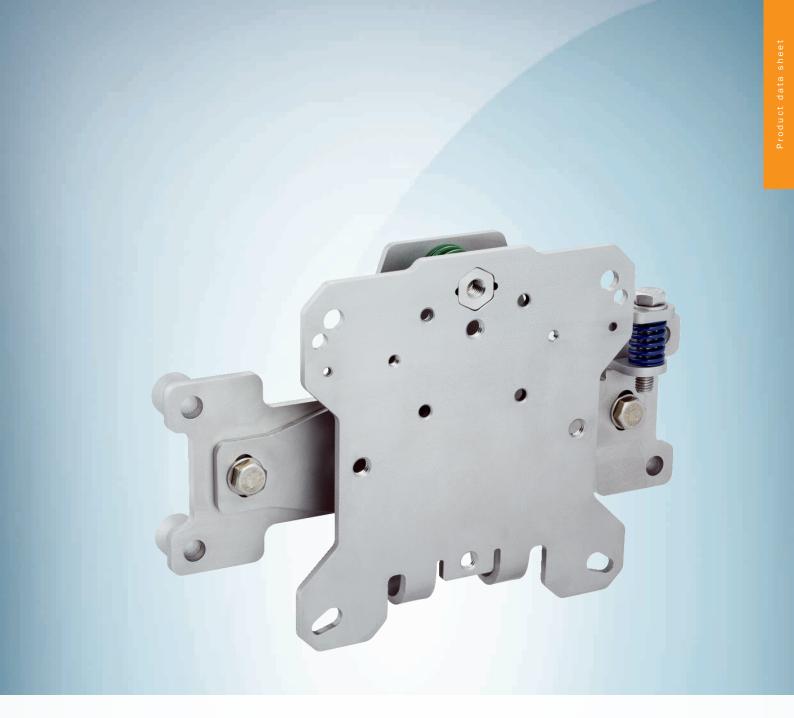

Mounting kit

## Technical specifications

| Accessory group  | Terminal and alignment brackets  |
|------------------|----------------------------------|
| Accessory family | Alignment brackets               |
| Material         | Stainless steel V2A (1.4301)     |
| Description      | Mounting kit for fine adjustment |
| Weight           | 1.86 kg                          |