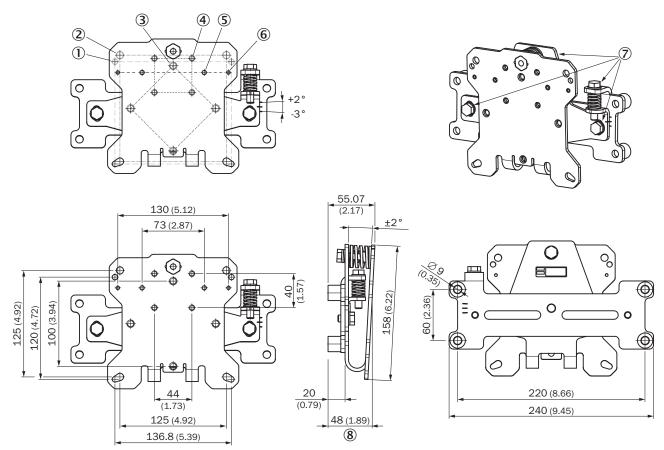

#### Dimensional drawing (Dimensions in mm (inch))

- ① Ø 6,4 (4 x): LMS5xx
- ② M8 (4 x): LMS5xx, mounting kit, part number: 2018303
- 3 M8 (4 x): LMS5xx, mounting kit, part number: 2018303
- ④ M5 (2 x): LMS1xx, mounting kit 1a, part number 2034324 and mounting kit 1b, part number: 2034325
- (§) M5 (2 x): LMS1xx, mounting kit 1a, part number 2034324 and mounting kit 1b, part number: 2034325
- ⑥ M4 (2 x): LMS1xx, mounting kit 2, part number: 2039302
- ⑦ M8 hexagon screw SW 13 (4 x)
- ® Measurement in 0° setting