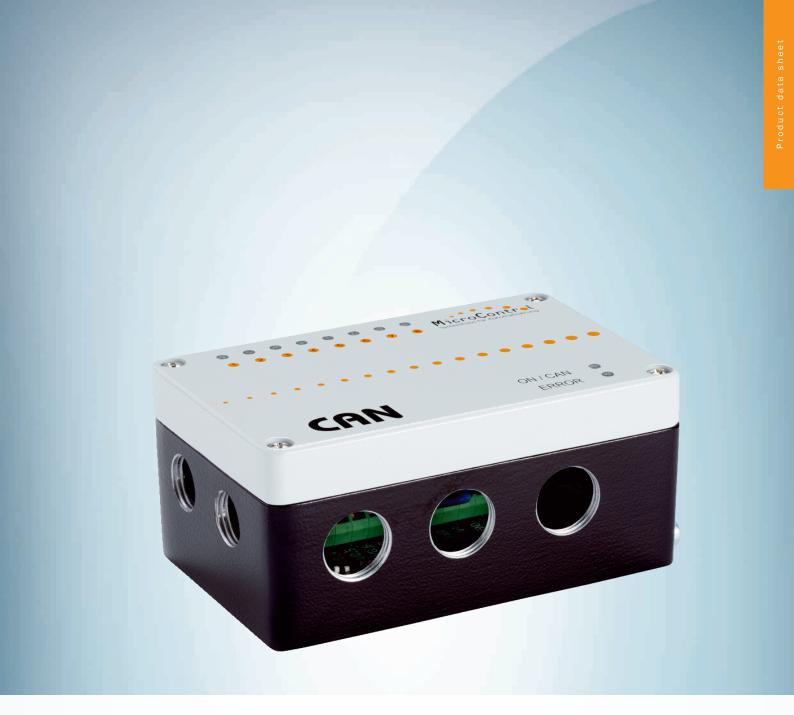

Fieldbus module (IP65)

### Technical specifications

| Accessory family | Fieldbus modules                                                                              |
|------------------|-----------------------------------------------------------------------------------------------|
| Note             | Cable glands are not included with delivery and must be ordered separately (part no. 6043917) |
| Enclosure rating | IP65                                                                                          |
| Description      | External CAN expansion module for up to 8 additional digital outputs (IP 66)                  |