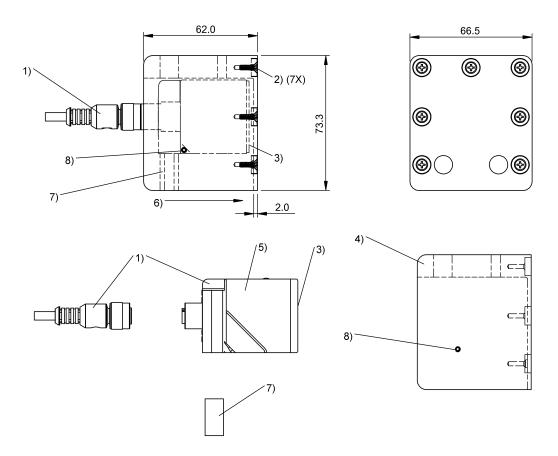

## BALLUFF

1) not included in scope of delivery, 2) Magnet, 3) Active surface data carrier, 4) Read/write head installation, 5) Read/ write head, 6) Magnetic north direction, 7) Spacer, 8) Threaded pin