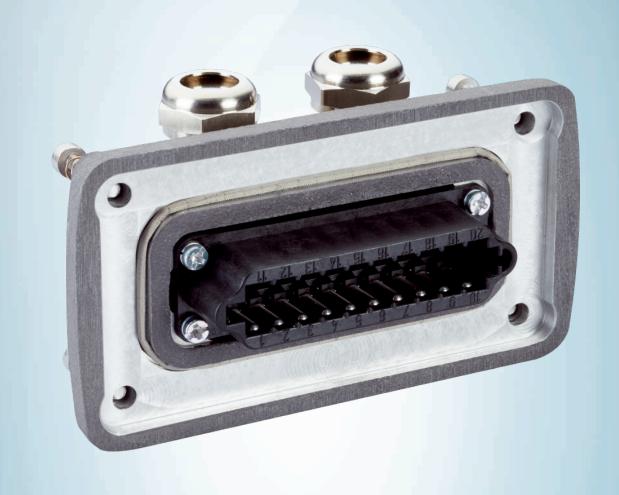

# Male connector (ready to assemble)

### Male connector (ready to assemble)

Ordering information

| Туре                               | Part no. |
|------------------------------------|----------|
| Male connector (ready to assemble) | 2039025  |

Other models and accessories -> www.sick.com/

Illustration may differ

#### Technical specifications

| Accessory group        | Plug connectors and cables                             |
|------------------------|--------------------------------------------------------|
| Accessory family       | Field-attachable connectors                            |
| Connection type head A | Male connector, Harting male connector, 20-pin, angled |
| Shielding              | Shielded                                               |