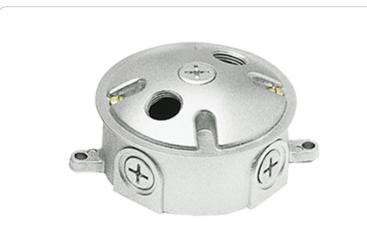

# LRT3

Type:

Date:

Die cast aluminum wiring box with weatherproof gasket, ground screw, and two sturdy lugs for wall or ceiling mounting. Die cast aluminum cover with three 1/2" holes supplied with 2 stainless steel screws and one close-up plug.

#### **Box Material:**

Precision die cast aluminum

#### Gasket:

1/8" thick closed cell EPDM Foam for long lasting seal that won't crumple or break

#### Screws:

10-24 Stainless steel Round Head Phillips/slotted

#### Box Diameter:

4 holes with 1/2" thread size

#### Side Hole Thread Size:

1/2"

**Project:** 

**Prepared By:** 