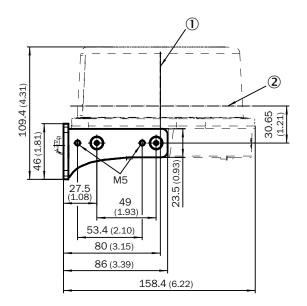

#### Dimensional drawing (Dimensions in mm (inch))

#### Mounting bracket

- Scan axis
  Scan plane 0°
- ③ Rotation axis④ Tapped hole for countersunk screw M5