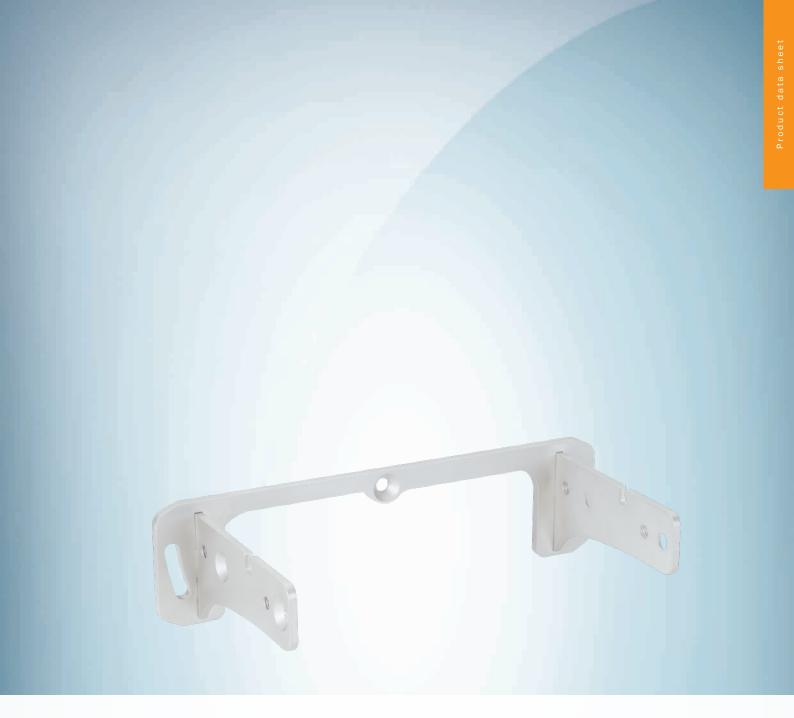

Mounting kit

#### Illustration may differ

### **Technical specifications**

| Accessory group        | Terminal and alignment brackets                             |
|------------------------|-------------------------------------------------------------|
| Accessory family       | Alignment brackets                                          |
| Suitable for           | LMS1000, MRS1000, LRS4000                                   |
| Material               | X6CRNITI1810 (1.4541)                                       |
| Items supplied         | Easy mount, 4 x M5 x 10 countersunk screws, stainless steel |
| Dimensions (W x H x L) | 86 mm x 46 mm x 180 mm                                      |
| Description            | Easy Mount                                                  |
| Weight                 | 195 g                                                       |