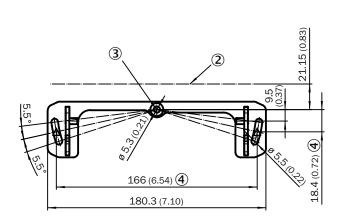

#### Dimensional drawing (Dimensions in mm (inch))

#### Mounting bracket

- Scan axis
  Scan plane 0°
- ③ Rotation axis④ Tapped hole for countersunk screw M5