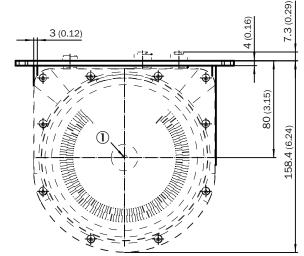

#### Dimensional drawing (Dimensions in mm (inch))

#### Mounting bracket

- Scan axis
  Scan plane 0°
- ③ Rotation axis④ Tapped hole for countersunk screw M5