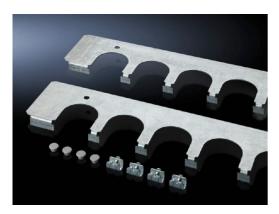

## **Product description**

| Description:              | Secure cable entry in combination with cable grommets and connector grommets. Installed instead of the standard base plates. |
|---------------------------|------------------------------------------------------------------------------------------------------------------------------|
| Material:                 | Carbon steel                                                                                                                 |
| Surface finish:           | Zinc-plated                                                                                                                  |
| Supply includes:          | Assembly components                                                                                                          |
| Product features          |                                                                                                                              |
| Version:                  | Note: For installation in CM enclosures and TP TopConsole system                                                             |
| Suitable for:             | Enclosure type: CM<br>Enclosure type: TP<br>Width: 1200 mm (47 ″)                                                            |
| Cable entry:              | Number of cut-outs: 6                                                                                                        |
| Packaging unit:           | 1 pc(s).                                                                                                                     |
| Weight/packaging<br>unit: | 0.66 kg (1.5 lb.)                                                                                                            |
| EAN:                      | 4028177523333                                                                                                                |
| Customs tariff            | 73269098                                                                                                                     |