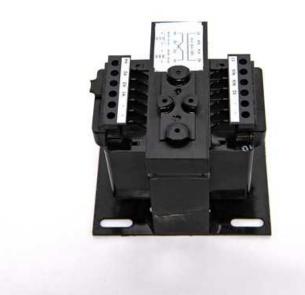

# TB350N004F2

by Acme Electric

Catalog ID: TB350N004F2

#### ICT .350KVA 208/230/460-24/115 F2

- Encapsulated design protects core & coil assembly from potentially damaging contaminants
- Constructed with high quality silicon steel lamination to minimize core losses and increase efficiency
- Integrally molded terminal blocks with isolation barriers to prevent arc over
- · Fuse blocks kits available and easily adaptable
- Series-parallel connecting links save wiring and labor costs

#### General

**Application** 

Acme's CE Series Industrial Control Transformers are especially designed to accommodate the momentary current inrush caused when electromagnetic components are energized... without sacrificing secondary voltage stability beyond practical limits. The transformer's windings and internal terminations are encased in a durable thermoplastic end cap, protecting them from potentially damaging moisture, dirt and other ambient contaminants. Acme's TB Series transformers are dry-type, step-down transformers with the secondary control circuit isolated from the primary line circuit to assure maximum safety.