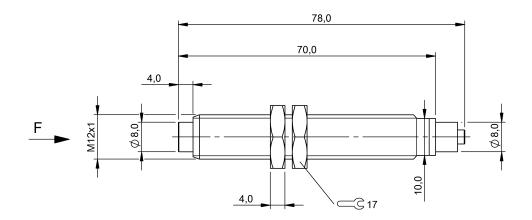

## **Environmental conditions**

| Ambient temperature | -25100 °C                    |
|---------------------|------------------------------|
| General data        |                              |
| Scope of delivery   | Fixed stop                   |
|                     | 2x nut M12x1                 |
| Short description   | Fixed stop                   |
| Use                 | for inductive sensors Ø8     |
|                     | for inductive sensors BES M8 |
| Material            |                              |
| Material            | Stainless steel              |

## Mechanical data

Subject to change without notice: 146389

| Clamping system            | Threads<br>Clamps             |
|----------------------------|-------------------------------|
| Dimension                  | Ø 12 x 78 mm                  |
| Life expectancy mechanical | 0.5 mil. switching operations |
| Mounting                   | Screws M12                    |
| Size                       | M12x1                         |
| Spring deflection          | 3 mm                          |
| Spring force               | 4 N                           |
| Stop force F max.          | 400 N                         |
| Tightening torque          | 25 Nm                         |
| Tightening torque max.     | 25 Nm                         |
|                            |                               |