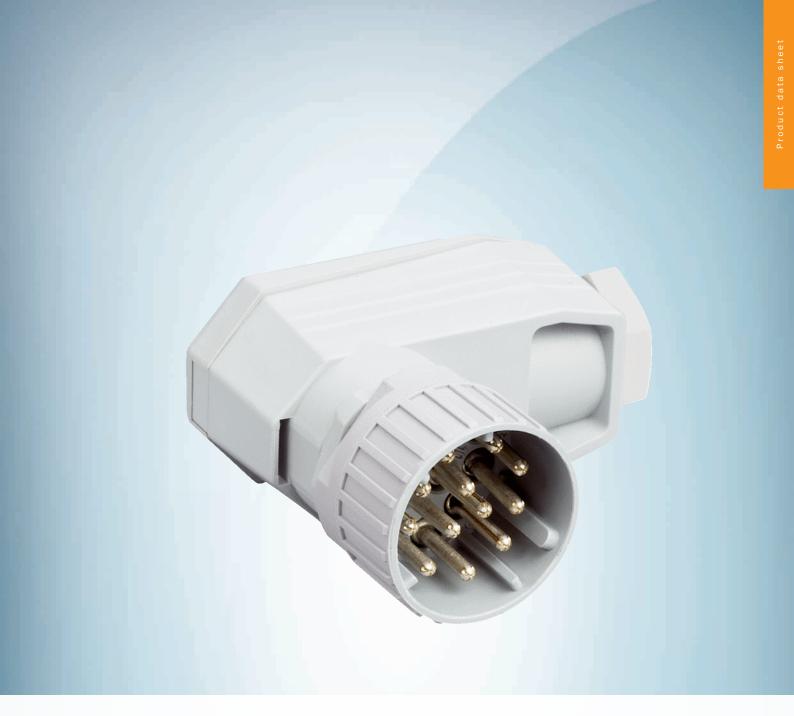

#### Technical specifications

| Accessory group               | Plug connectors and cables              |
|-------------------------------|-----------------------------------------|
| Accessory family              | Field-attachable connectors             |
| Connection type head A        | Male connector, M26, 12-pin, angled     |
| Connection type               | Crimp contacts                          |
| Connector material            | PBT                                     |
| Connector color               | Gray                                    |
| Shielding                     | Unshielded                              |
| Permitted cable diameter      | 8 mm 10 mm                              |
| Permitted cross-section       | 0.5 mm <sup>2</sup> 1.5 mm <sup>2</sup> |
| Reference voltage             | ≤ 50 V AC, ≤ 60 V DC                    |
| Rated impulse voltage         | 1.5 kV                                  |
| Current loading               | 5 A                                     |
| Note                          | 12 crimping contacts enclosed           |
| Enclosure rating              | IP65                                    |
| Ambient operating temperature |                                         |
| Head                          | -40 °C +90 °C                           |