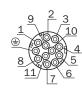

#### Technical specifications

| Accessory group               | Plug connectors and cables              |
|-------------------------------|-----------------------------------------|
| Accessory family              | Field-attachable connectors             |
| Connection type head A        | Male connector, M26, 12-pin, angled     |
| Connection type               | Crimp contacts                          |
| Connector material            | PBT                                     |
| Connector color               | Gray                                    |
| Shielding                     | Unshielded                              |
| Permitted cable diameter      | 8 mm 10 mm                              |
| Permitted cross-section       | 0.5 mm <sup>2</sup> 1.5 mm <sup>2</sup> |
| Reference voltage             | ≤ 50 V AC, ≤ 60 V DC                    |
| Rated impulse voltage         | 1.5 kV                                  |
| Current loading               | 5 A                                     |
| Note                          | 12 crimping contacts enclosed           |
| Enclosure rating              | IP65                                    |
| Ambient operating temperature |                                         |
| Head                          | -40 °C +90 °C                           |