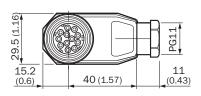

## Dimensional drawing (Dimensions in mm (inch))

#### Technical specifications

| Accessory group               | Plug connectors and cables              |
|-------------------------------|-----------------------------------------|
| Accessory family              | Field-attachable connectors             |
| Connection type head A        | Male connector, M26, 12-pin, angled     |
| Connection type               | Crimp contacts                          |
| Connector material            | PBT                                     |
| Connector color               | Gray                                    |
| Shielding                     | Unshielded                              |
| Permitted cable diameter      | 8 mm 10 mm                              |
| Permitted cross-section       | 0.5 mm <sup>2</sup> 1.5 mm <sup>2</sup> |
| Reference voltage             | ≤ 50 V AC, ≤ 60 V DC                    |
| Rated impulse voltage         | 1.5 kV                                  |
| Current loading               | 5 A                                     |
| Note                          | 12 crimping contacts enclosed           |
| Enclosure rating              | IP65                                    |
| Ambient operating temperature |                                         |
| Head                          | -40 °C +90 °C                           |