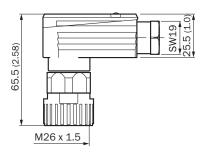

## Dimensional drawing (Dimensions in mm (inch))

#### Technical specifications

| Accessory group               | Plug connectors and cables              |
|-------------------------------|-----------------------------------------|
| Accessory family              | Field-attachable connectors             |
| Connection type head A        | Male connector, M26, 12-pin, angled     |
| Connection type               | Crimp contacts                          |
| Connector material            | PBT                                     |
| Connector color               | Gray                                    |
| Shielding                     | Unshielded                              |
| Permitted cable diameter      | 8 mm 10 mm                              |
| Permitted cross-section       | 0.5 mm <sup>2</sup> 1.5 mm <sup>2</sup> |
| Reference voltage             | ≤ 50 V AC, ≤ 60 V DC                    |
| Rated impulse voltage         | 1.5 kV                                  |
| Current loading               | 5 A                                     |
| Note                          | 12 crimping contacts enclosed           |
| Enclosure rating              | IP65                                    |
| Ambient operating temperature |                                         |
| Head                          | -40 °C +90 °C                           |