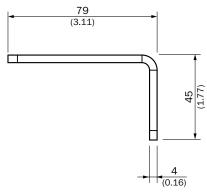

## Dimensional drawing (Dimensions in mm (inch))

- ① M4 threaded mounting hole② Threaded mounting hole M6