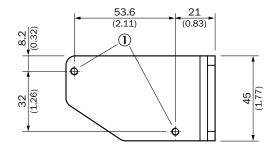

## Dimensional drawing (Dimensions in mm (inch))

- ① M4 threaded mounting hole② Threaded mounting hole M6