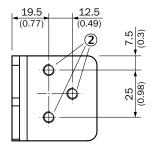

## Dimensional drawing (Dimensions in mm (inch))

- ① M4 threaded mounting hole② Threaded mounting hole M6