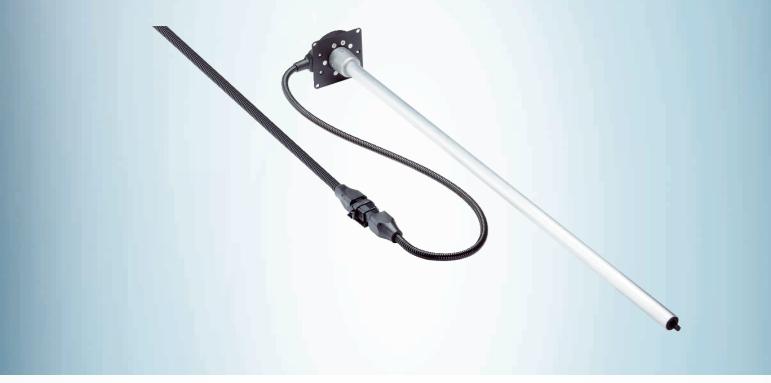

# Fuel level sensor

### **Fuel level sensor**

#### **Technical specifications**

| Accessory group | Hardware                       |
|-----------------|--------------------------------|
| Description     | Fuel level sensor for TDC-B200 |