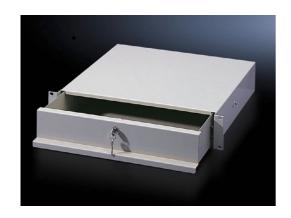

## **Drawer for a 482.6 mm (19") mounting level – DK** 7283.035

created: 24.01.2017 build on www.rittal.com/us-en

| Description:                | Mounted on the front of profile rails, 482.6 mm (19"). With cover and telescopic slides to accommodate assignment lists, operating manuals and small parts. |
|-----------------------------|-------------------------------------------------------------------------------------------------------------------------------------------------------------|
| Material:                   | Carbon steel                                                                                                                                                |
| Color:                      | RAL 7035                                                                                                                                                    |
| Supply includes:            | Fully assembled Security lock 12321 Assembly components                                                                                                     |
| Product features            |                                                                                                                                                             |
| Dimensions:                 | Width: 19"                                                                                                                                                  |
| Clearances:                 | Clearance width: 411 mm (16 ") Clearance depth: 419 mm (16 ")                                                                                               |
| Height units:               | 3 U                                                                                                                                                         |
| Installation<br>dimensions: | Installation depth: 427 mm (17 ")                                                                                                                           |
| Packaging unit:             | 1 pc(s).                                                                                                                                                    |
| Weight/packaging<br>unit:   | 8.16 kg (18 lb.)                                                                                                                                            |