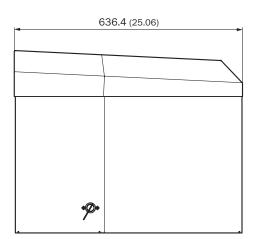

## Dimensional drawing (Dimensions in mm (inch))

Weather hood for analyzer unit