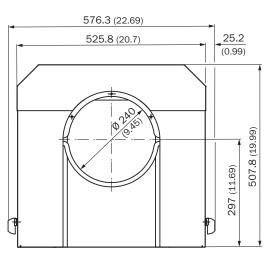

## Dimensional drawing (Dimensions in mm (inch))

Weather hood for analyzer unit