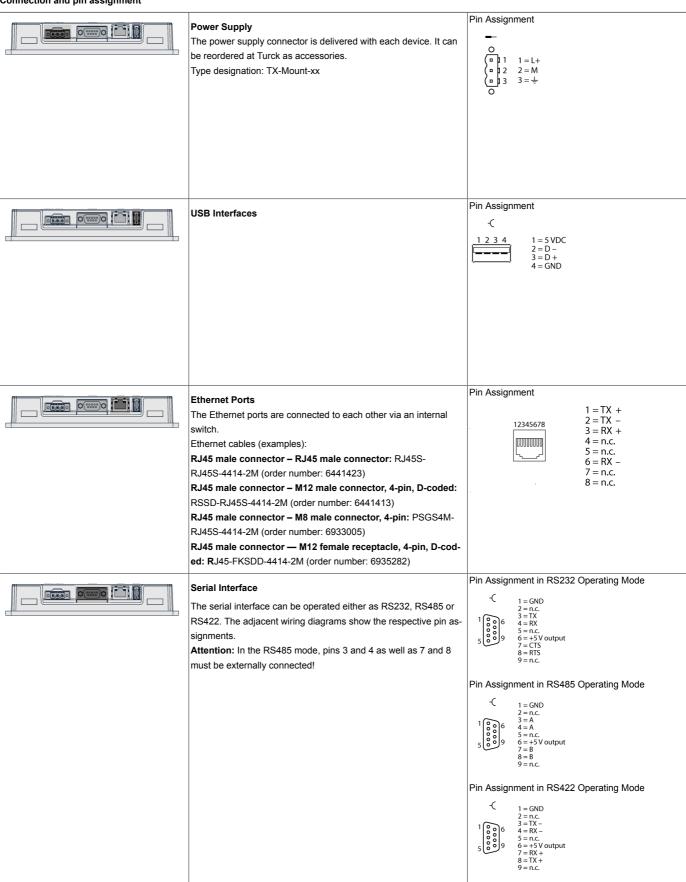

ditions   | -2070 °C, 585 % rel. humidity, non-condensing |
| Protection class             | IP66 front, IP20 rear                         |
| Dimensions                   |                                               |
| Front (W x H x D)            | 187x147x34mm                                  |
| Cut-out (W x H)              | 176x136mm                                     |
| Mounting depth               | 29+5 mm                                       |
| Weight                       | approx. 0.6 kg                                |
|                              |                                               |



## TX100 HMI Series 7" display with TX VisuPro Runtime High-Quality Plastic Housing and Front Foil with a Resistive Touch TX107-00VPST

## Connection and pin assignment