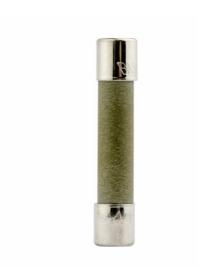

## Eaton Bussmann series timedelay fuse

MDA-4

UPC:051712723015

**Dimensions:** 

Height: 1.25 INLength: .25 INWidth: .25 IN

Weight: 4 LB

Warranties: No Data

**Specifications:** 

• Type: Electronic

Application: Electronic Circuits

Voltage Rating: 250VAmperage Rating: 4A

• Interrupt Rating: 200 AIC at 250 Vac, 10 kAIC

at 125 Vac

• Connection: Ferrule end X ferrule end

 Material Type: Ceramic tube, nickel-plated brass endcaps

Packaging Type: Standard

• Diameter: .25 IN

• Melting (L2T): Typical: 147.4

• Resistance: Typical DC cold: .03575 ohms

Voltage Drop: Typical: .162 mV
Fuse Indicator: Non Indicating

• Response Time: 60 min. maximum at 135%,