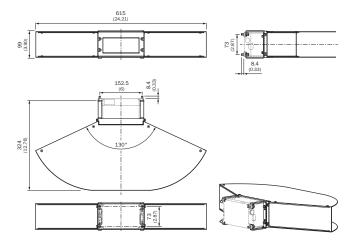

(mechanical)           |
|------------------|------------------------------------------|
| Accessory family | Protective housings and protective pipes |
| Description      | Weather hood                             |

### Classifications

| eCl@ss 5.0     | 27371205 |
|----------------|----------|
| eCl@ss 5.1.4   | 27371205 |
| eCl@ss 6.0     | 27371205 |
| eCl@ss 6.2     | 27371205 |
| eCl@ss 7.0     | 27371205 |
| eCl@ss 8.0     | 27371205 |
| eCl@ss 8.1     | 27371205 |
| eCl@ss 9.0     | 27371205 |
| eCl@ss 10.0    | 27371205 |
| eCl@ss 11.0    | 27371205 |
| eCl@ss 12.0    | 27371205 |
| ETIM 5.0       | EC000200 |
| ETIM 6.0       | EC000200 |
| ETIM 7.0       | EC000200 |
| ETIM 8.0       | EC000200 |
| UNSPSC 16.0901 | 32131023 |

## Dimensional drawing (Dimensions in mm (inch))



## SICK AT A GLANCE

SICK is one of the leading manufacturers of intelligent sensors and sensor solutions for industrial applications. A unique range of products and services creates the perfect basis for controlling processes securely and efficiently, protecting individuals from accidents and preventing damage to the environment.

We have extensive experience in a wide range of industries and understand their processes and requirements. With intelligent sensors, we can deliver exactly what our customers need. In application centers in Europe, Asia and North America, system solutions are tested and optimized in accordance with customer specifications. All this makes us a reliable supplier and development partner.

Comprehensive services complete our offering: SICK LifeTime Services provi